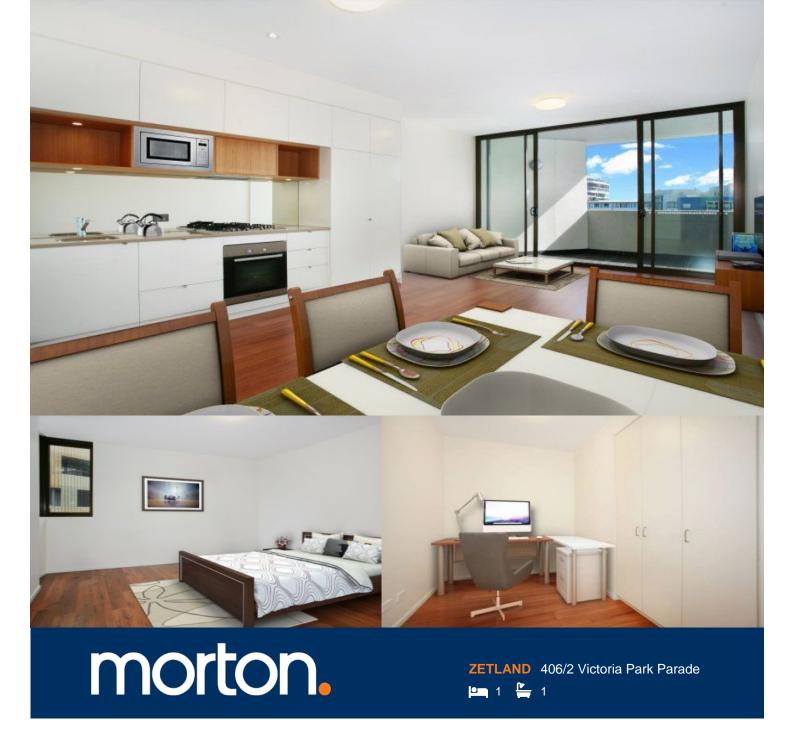

\*\* Inspection times are available. Please send through an enquiry to be notified of times or register your details through our online booking system at: www.mortonandmorton.com.au/10587293

Wonderfully positioned in the bustling new precinct in Victoria Park, 'Stella' apartments will provide a new level of living. 'Stella' is superbly designed by Tzannes Associates to maximise light, open spaces and cross-flow ventilation.

- Floating timber floors throughout
- Kitchens include CaesarStone bench tops and Miele appliances
- Polyurethane finish joinery with ample storage
- Video intercom and caged storage
- Bathrooms with Italian fittings
- Feature wall tiles and mirrored storage cabinets