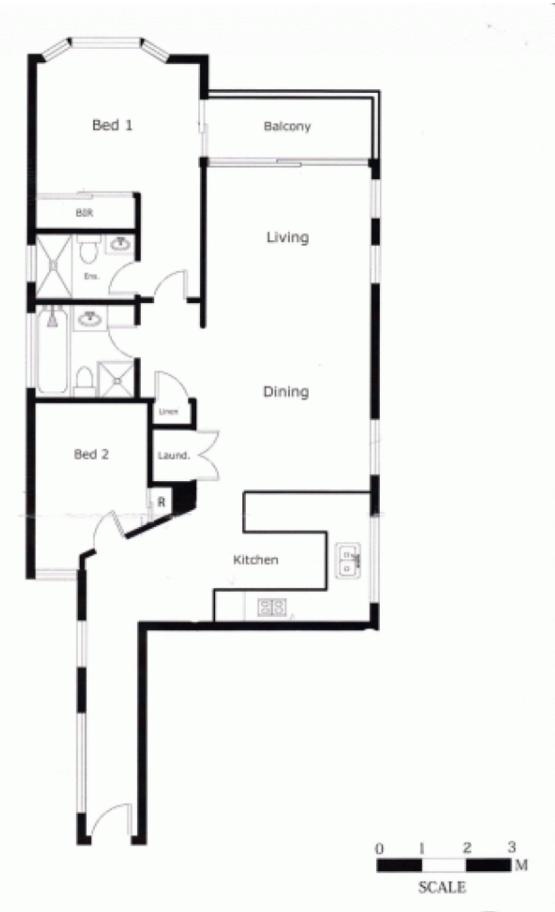

This immaculately presented North facing 2 bedroom apartment is conveniently located within an extremely popular location boasting an abundance of sunlight throughout the day, a superb floor plan and spacious open plan living.

- Open living and dining opening onto sun drenched balcony
- Stylish renovated kitchen, including gas cooking and dishwasher
- CaesarStone bench tops and stainless steel Smeg appliances
- Spacious bedrooms, second with study nook and wine storage
- Master bedroom features built-ins, ensuite, balcony access