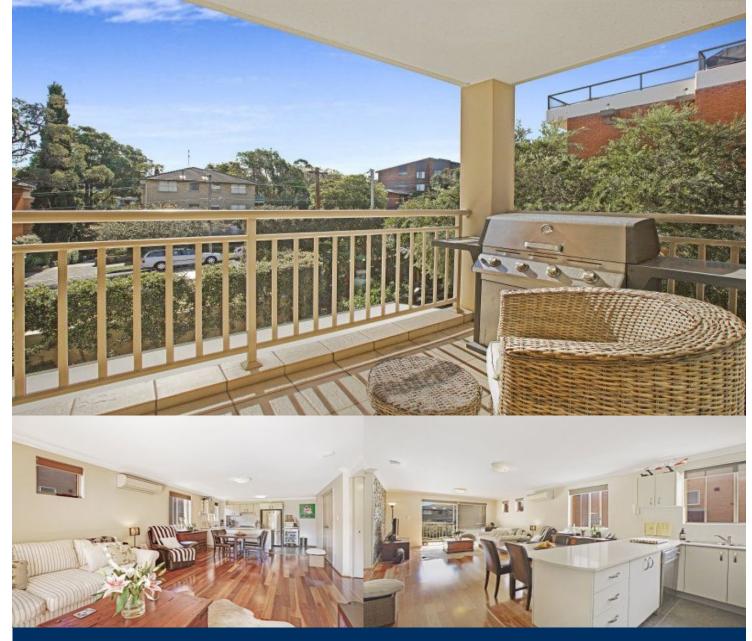

This immaculately presented North facing 2 bedroom apartment is conveniently located within an extremely popular location boasting an abundance of sunlight throughout the day, a superb floor plan and spacious open plan living.

- Open living and dining opening onto sun drenched balcony
- Stylish renovated kitchen, including gas cooking and dishwasher
- CaesarStone bench tops and stainless steel Smeg appliances
- Spacious bedrooms, second with study nook and wine storage
- Master bedroom features built-ins, ensuite, balcony access