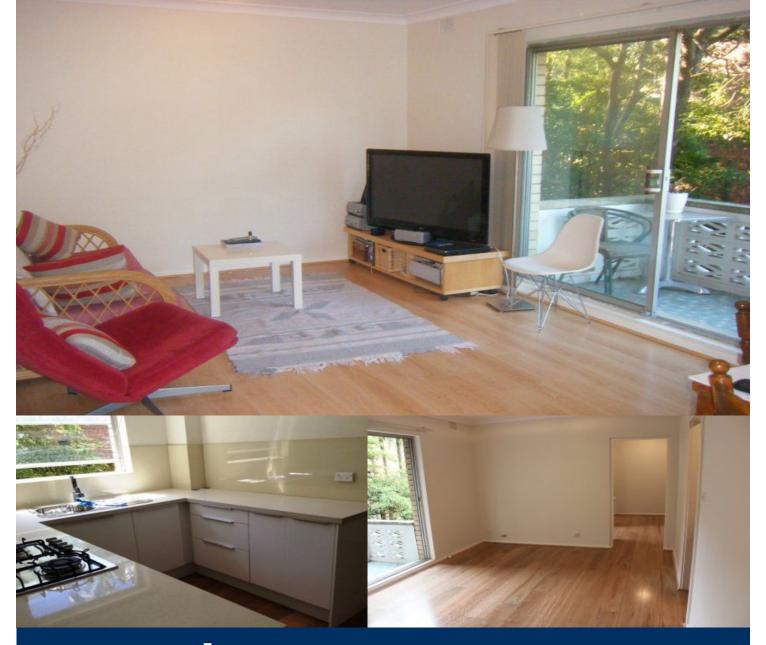

A great opportunity to lease this one bedroom apartment that was renovated 3 months ago. This property is ideally located close to surrounding parks, cafes, restaurants, shops and public transportation.

- Renovated kitchen with gas cooking and dishwasher
- Combined open plan living with as new timber floors
- Built in wardrobe in bedroom
- As new paint throughout
- Modern bathroom with separate bath tub
- Private east facing balcony with verdant surrounds
- well sized internal laundry
- Fantastic natural light throughout