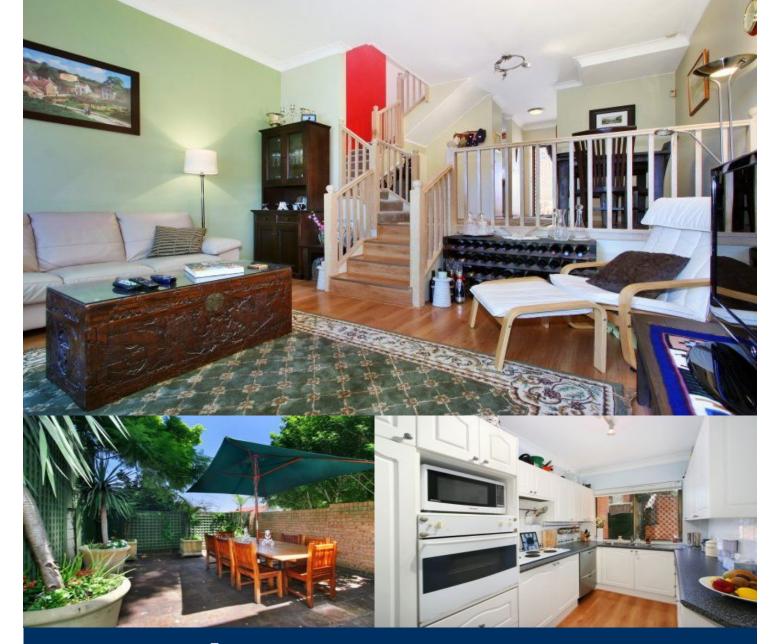

Nestled at the rear of a boutique block this spacious 2 bedroom townhouse is ideally located to shopping centres, city transport & Crows Nests' fabulous array of eateries and specialty shops.

- Split level open plan lounge and dining room
- Large master bedroom with walk in wardrobe
- Spacious second bedroom also with built-ins
- Modern kitchen with stainless steel appliances including dishwasher
- Modern bathroom with separate bathtub and shower recess
- Opens onto large sunny courtyard with verdant surrounds
- Additional paved entry courtyard