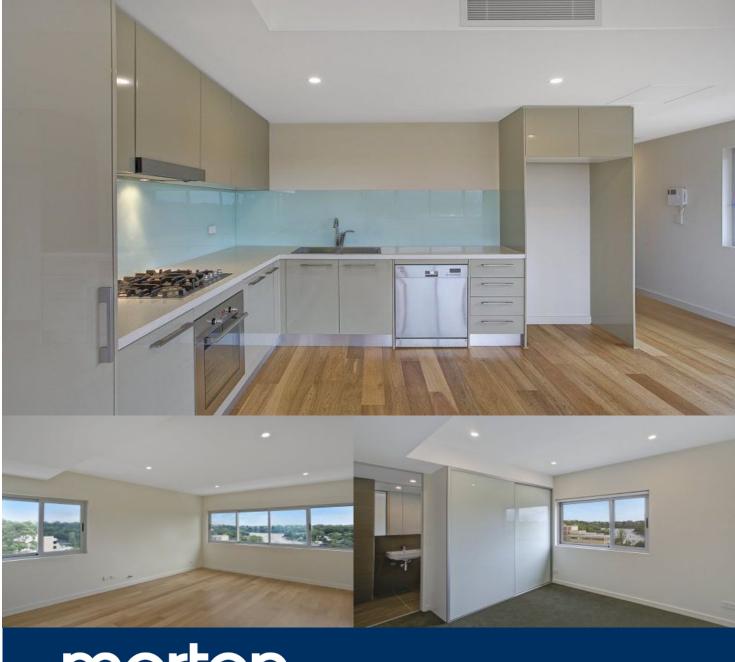

- Timber floors throughout open plan living and kitchen area
- Kitchen with stainless steel IIve appliances and stone bench tops
- North facing balcony, perfect for entertaining
- Two large bedrooms both with built-in robes
- Views of Burns Bay and bushland and plenty of natural sun light throughout
- Stylish bathrooms complete with storage, quality fixtures and