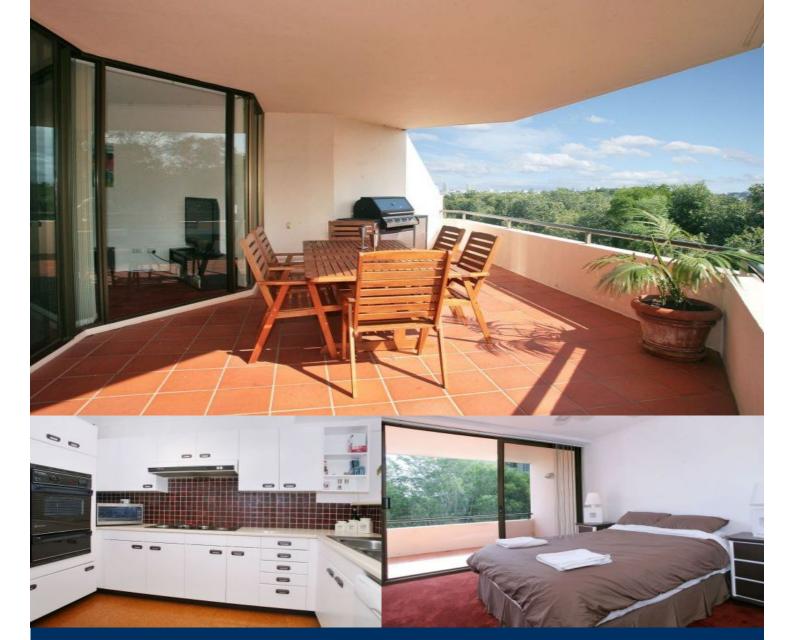

Rare opportunity to secure this modern two bedroom furnished apartment moments from North Sydney and the CBD. The property's location could not be any more convenient with direct access to village shops, restaurants & Waverton train station.

- Spacious light filled lounge and dining area
- Huge outdoor terrace that runs the length of the apartment
- Outdoor terrace includes outdoor timber setting and B.B.Q
- Master bedroom with walk-in robe and ensuite with bathtub & shower
- Equally spacious second bedroom with built-ins
- Kitchen includes dishwasher and chrome fridge/freezer