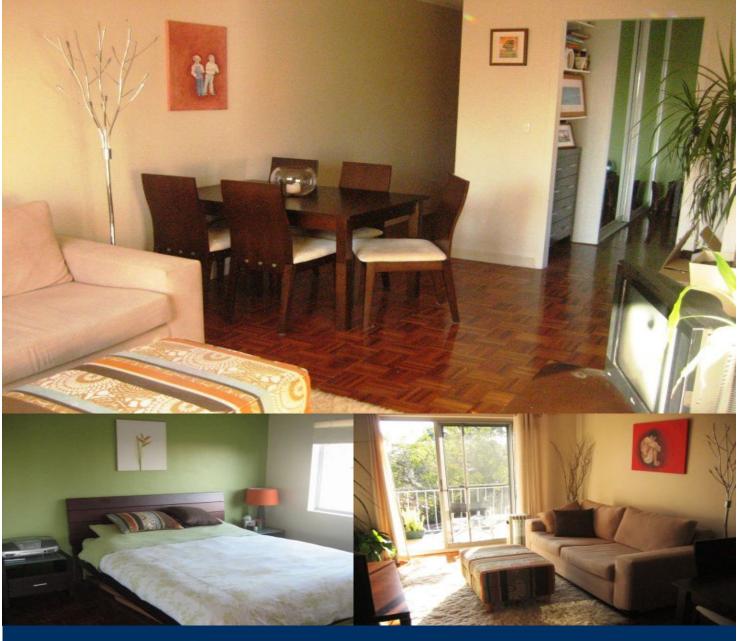

Situated minutes from Wollstonecraft train station and Berry Island Park, this fully furnished one bedroom is a very peaceful location.

- Modern kitchen with ample storage
- Timber floors throughout
- Built in wardrobe to bedroom
- Queen size bed
- Light, bright and airy throughout
- Sunny balcony off lounge area
- Bedroom with views to harbour bridge
- Washing Machine in kitchen
- Shared laundry