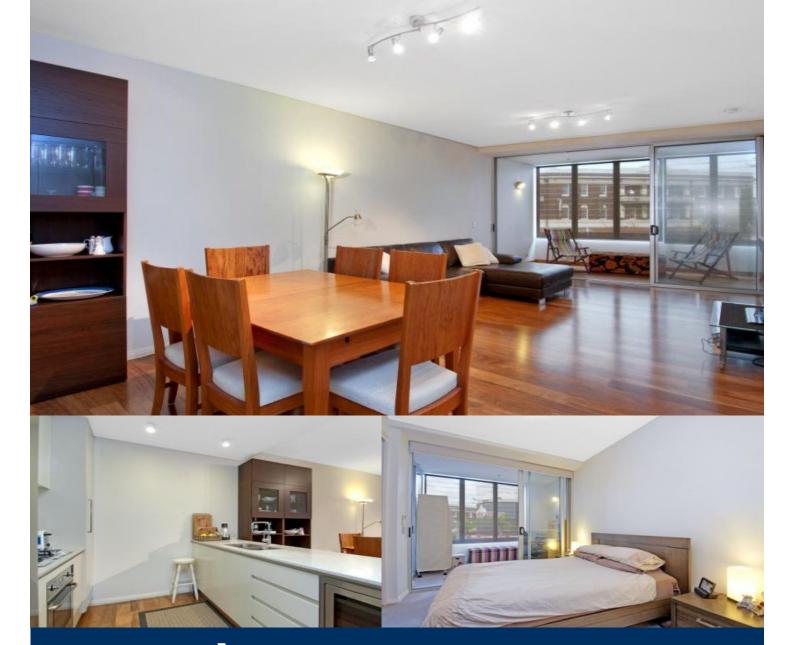

This fully furnished one bedroom appartment is located in the sought after 'Imiza' building. The property incorporates leading edge design, superb inclusions and an ambience of space and luxury.

- Abundance of natural light throughout apartment
- Timber floors in living areas / carpet in bedrooms
- Stunning kitchens with stainless steel appliances
- Superbly finished modern bathroom
- Dual zone reverse cycle air conditioning
- Excellent internal storage
- Sun filled study area
- Enclosed balcony area with louver windows