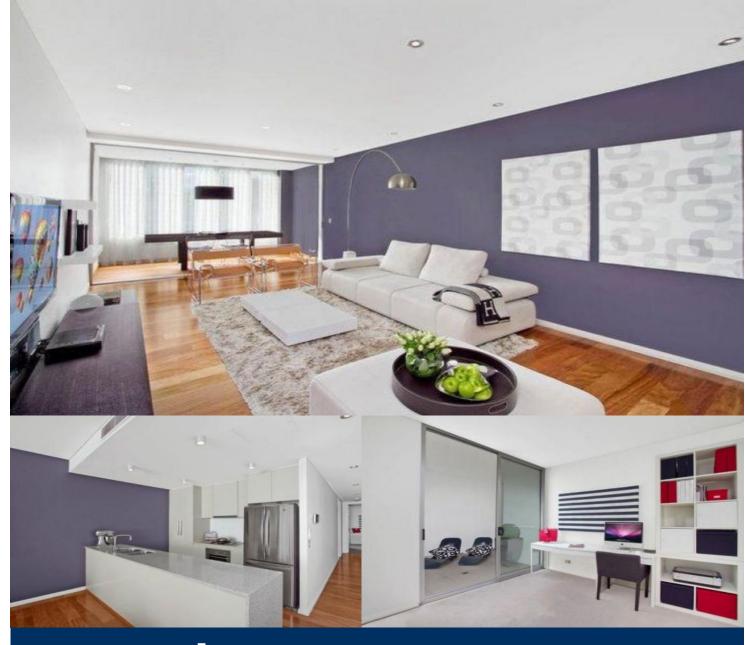

The 'Imiza' is the lower north shore's latest architect inspired apartment building. This ultra chic boutique address incorporates leading edge design, superb inclusions and an ambience of space and luxury.

- Fully furnished and fully equipped throughout
- Light filled interiors feature a generous open plan design
- High ceilings, blackbutt floors and fresh modern decor
- Private courtyard terrace and outdoor entertaining space
- CaesarStone finished kitchen with Ilve gas appliances
- Two double bedrooms both have large mirrored built-ins
- Full main bathroom, ensuite and separate internal laundry
- Ducted air conditioning and audio visual intercom