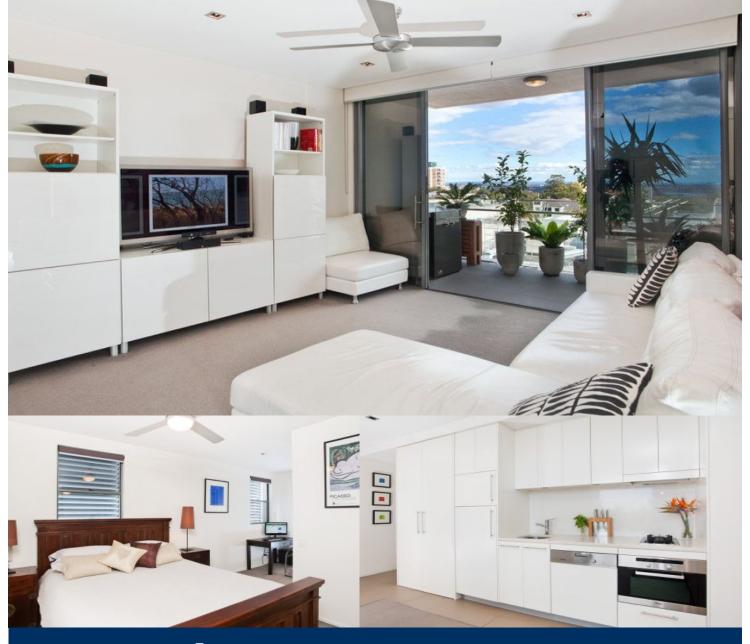

'The Lyall' presents an exciting opportunity for anyone keen to secure a stylish and sophisticated apartment in this new boutique building, in the sought after north-side suburb of Crows Nest.

- Large open plan living leading to balcony
- Modern gourmet kitchen and bathroom
- Miele appliances including integrated dishwasher
- Well designed integrated fridge
- CaesarStone bench tops and splash backs
- Reverse cycle air-conditioning throughout
- Large communal rooftop terraces perfect for entertaining
- Internal laundry with dryer
- Fully equipped gym