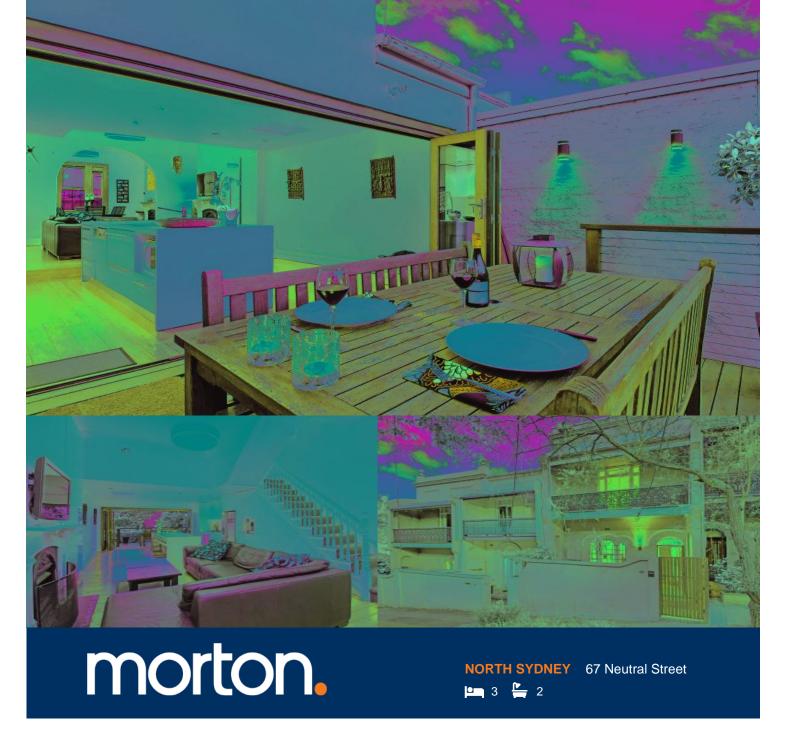

Convenient position, this modern, elegantly designed 1880's Victorian terrace opens out to a tranquil garden backdrop. Richly toned polished timber flooring enhances the open plan interiors. With its classical charm and modern attributes, this three bedroom, two bathroom terrace will engage your senses to provide a wonderful home.

- Exceptionally large master bedroom with ensuite
- Generous second bedroom with balcony
- Third double bedroom or large home office with balcony
- All bedrooms include built in cupboards and 100% wool carpet
- Jetmaster Fireplaces in dining & living rooms