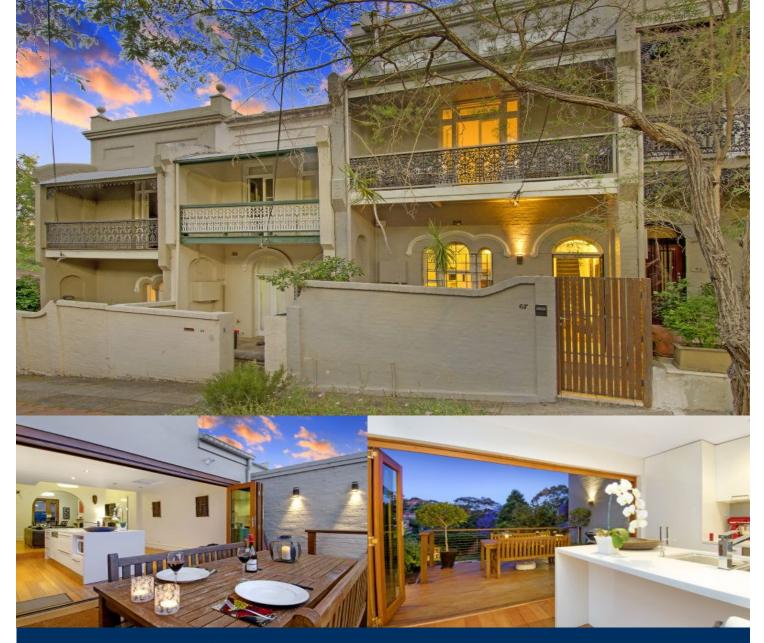

Convenient position, this modern, elegantly designed 1880's Victorian terrace opens out to a tranquil garden backdrop. Richly toned polished timber flooring enhances the open plan interiors. With its classical charm and modern attributes, this three bedroom, two bathroom terrace will engage your senses to provide a wonderful home.

- Exceptionally large master bedroom with ensuite
- Generous second bedroom with balcony
- Third double bedroom or large home office with balcony
- All bedrooms include built in cupboards and 100% wool carpet
- Jetmaster Fireplaces in dining & living rooms

## NORTH SYDNEY 67 Neutral Street