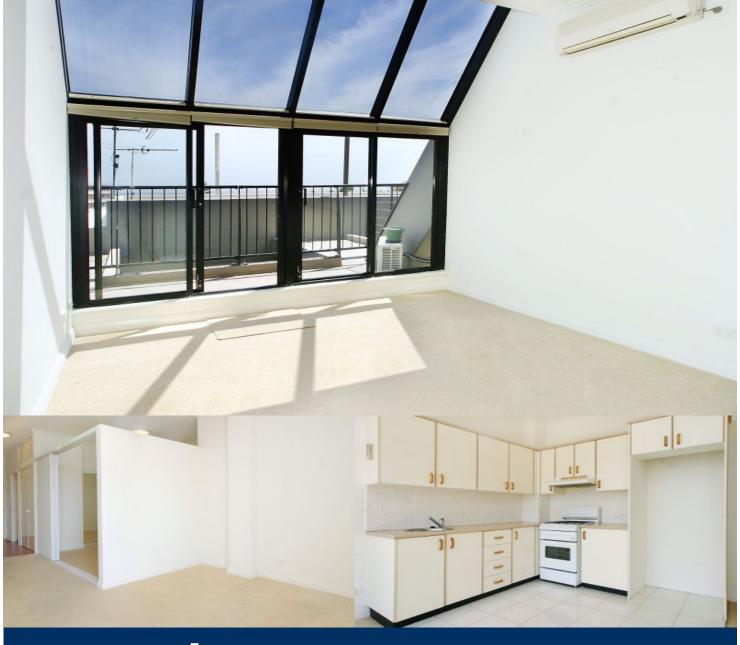

This one bedroom located in the sought after atrium building boasts fantastic views and at a convenient location close to both St Leonards train station and Pacific Highway CBD buses. Floor to ceiling glass panels provide great natural light in this modern themed apartment.

- Open plan combined living and dining
- Pool Gym and Spa available in complex
- Gas cooking kitchen
- Fantastic views from apartment
- Built in wardrobe to bedroom
- Internal Laundry with dryer included
- A short walk from Restaurants, Cafe's and public transport