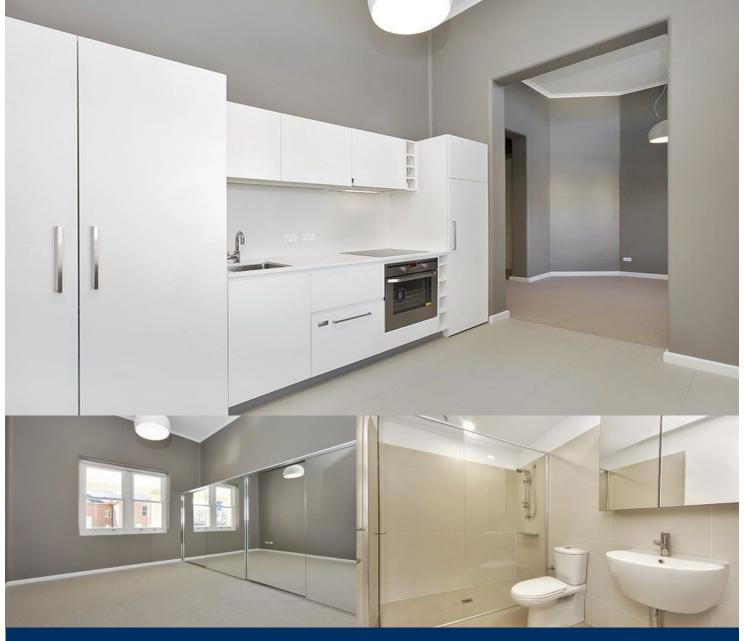

Just 20 minutes from the Sydney CBD and just two minutes walk from Little Bay Beach, East Village comprises a unique collection of superbly restored landmark heritage buildings. This two bedroom single storey apartments features high ceilings, grand windows, separate lounge and modern kitchen.

- Secure private entrance with intercom
- Separate stylish tiled kitchen opens to balcony
- Soaring four metre high ceilings and original features
- Grand windows maximise light and airflow
- Large colonnaded private outdoor entertaining balcony
- Appliances including washer/dryer, refrigerator and dishwasher