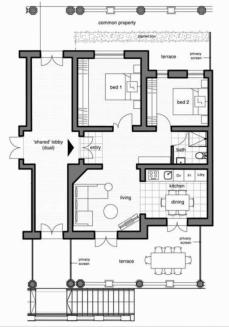

## Two Bedroom Type 2

#### EAST VILLAGE APARTMENT C07 6-16 DARWIN AVENUE PRINCE HENRY AT LITTLE BAY

Bedrooms Bathrooms Carspaces

Internal Area External Area Basement Storage Total 68 m<sup>2</sup> 34 m<sup>2</sup> 15 m<sup>2</sup> 117 m<sup>2</sup>