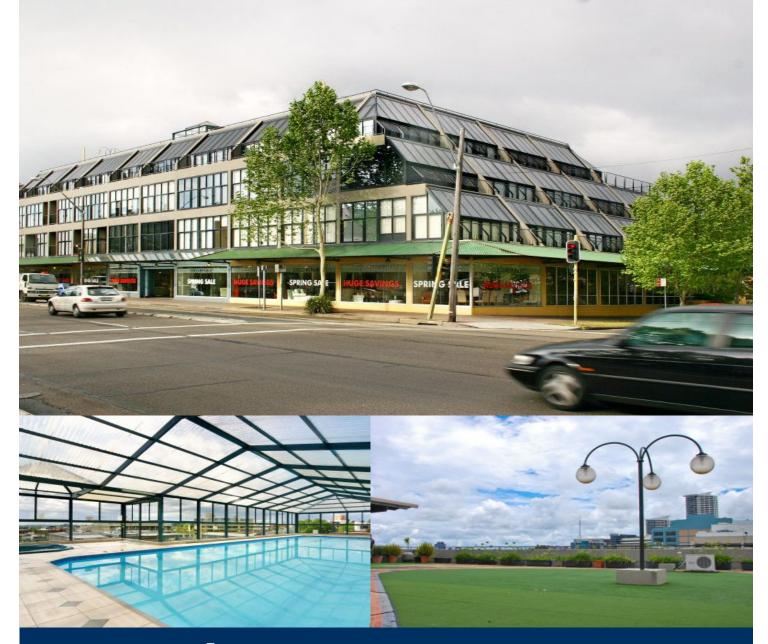

This one bedroom located in the sought after atrium building boasts a convenient location close to both St Leonards train station and Pacific Highway CBD buses. Floor to ceiling glass panels provide great natural light in this modern themed apartment.

- Open plan combined living and dining
- Newly Painted and with new Carpets
- Brand new paint throughout apartment
- Pool Gym and Spa available in complex
- Newly Updated Kitchen with Gas Cooking
- Dishwasher and great storage in kitchen
- Fantastic views from apartment.