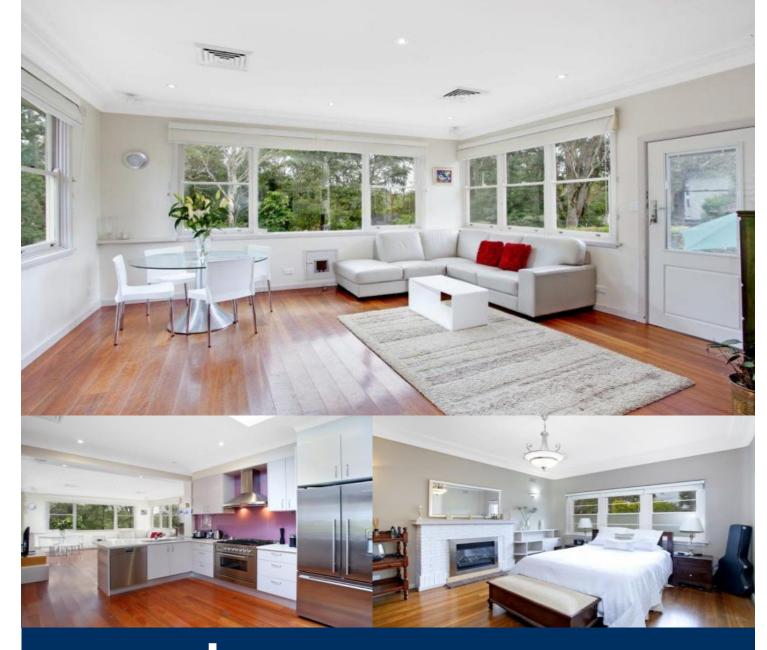

Located on a peaceful, tree lined street in Chatswood, this renovated 1940's double brick four bedroom home is set on over 1000sqm of land. Featuring a recent renovation, this house boasts a deluxe gas kitchen and an enormous combined living / dining area fantastic for everyday family living or entertaining guests.

- Solid double brick construction in charming 1940's style
- Combined living / dining area with bright southerly aspect
- Ducted air conditioning throughout
- Four large bedrooms, three with built ins, main with gas fire
- Renovated deluxe gas kitchen with stainless steel appliances
- Hardwood floors in living areas pets considered upon