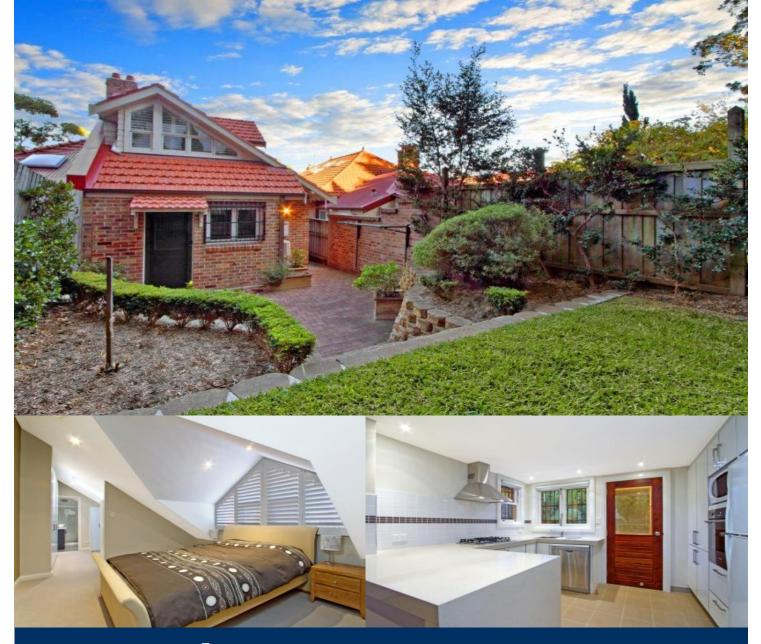

Renovated throughout, this large, inspiring Federation semi holds a commanding, elevated street position benefiting from a private, peaceful setting that is only a short stroll from the heart of Crows Nest and local schools.

- Large living and dining area
- Hardwood polished timber flooring, high ceilings
- Three double bedrooms with built in storage
- Fourth bedroom or home office
- Master suite with ensuite bathroom
- Consolidate home and office with a large study room
- Renovated kitchen, microwave and refrigerator included
- Ornate fireplaces and period features found throughout