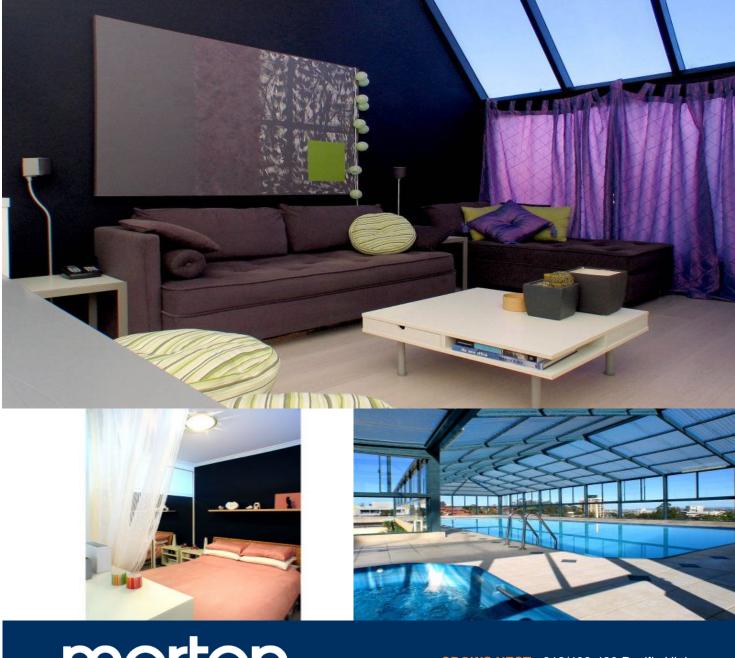

Beautifully renovated top floor one bedroom apartment located at the rear of the building with sensational views looking out towards Huntleys Cove.

- Living area with timber floors and feature wall
- Stainless steel gas appliances including integrated dishwasher
- Bedroom includes built-in wardrobes and additional storage
- Bathroom has good cupboard & bench space, separate bathtub
- Balcony off living with expansive views