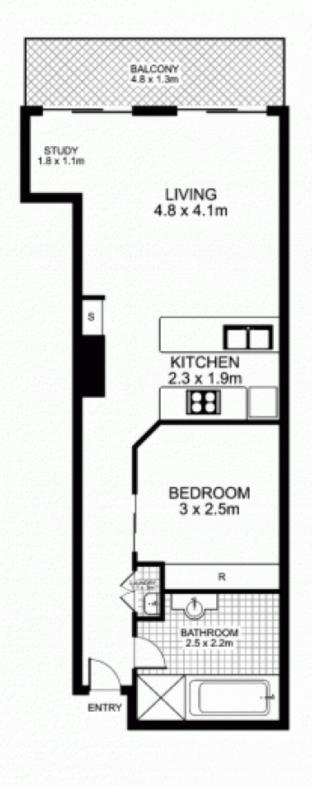

- Living area with timber floors opens opens to balcony
- Floor to ceiling windows allowing for great natural light
- Stainless steel Fisher & Paykel gas appliances
- Reverse cycle air-conditioning, neat full bathroom
- Double bedroom includes built-in robes plus additional storage
- Security building
- Lift access and security undercover car space
- Rooftop area with pool, spa, gym and barbeque area

### 313/420 Pacific Highway, CROWS NEST

ſ

CARSPACE 3 x 7m