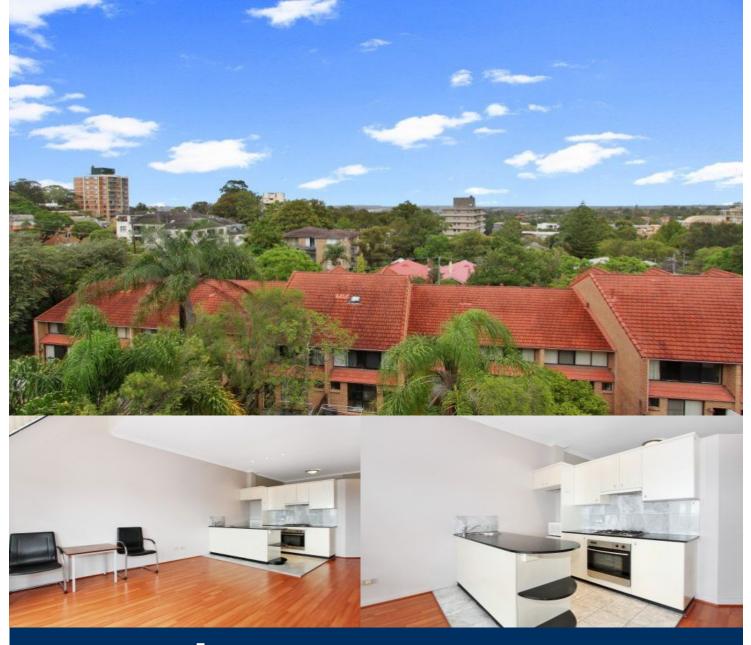

# morton.

Situated on the top floor and on the far side to the highway is this one bedroom apartment featuring expansive views over the western district. Conveniently located within easy walking distance to the vibrant cafes of Crows Nest and St Leonard's train station and only a ten minute drive to the CBD and Chatswood.

- Living area with timber floors opens opens to balcony
- Floor to ceiling windows allowing for great natural light
- Stainless steel Fisher & Paykel gas appliances
- Reverse cycle air-conditioning, neat full bathroom
- Double bedroom includes built-in robes plus additional storage
- Security building
- Lift access and security undercover car space
- Rooftop area with pool, spa, gym and barbeque area