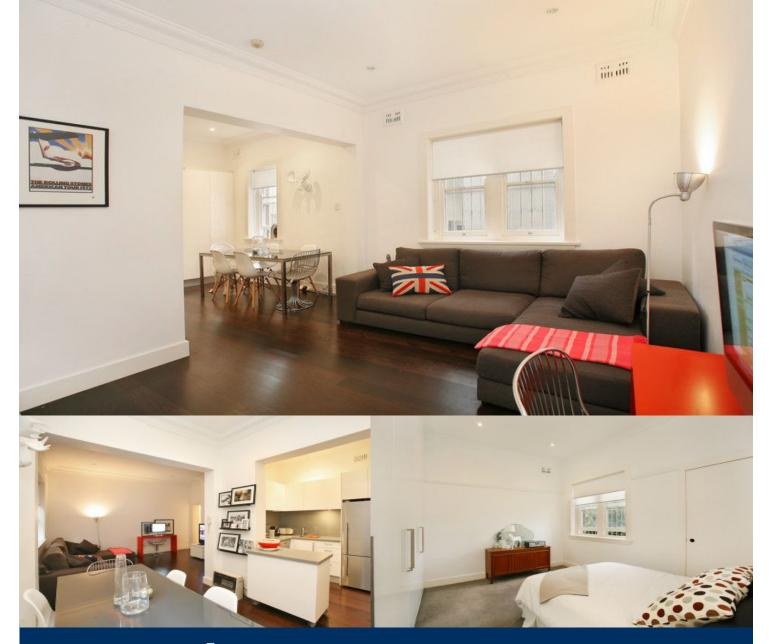

## morton.

Style, comfort and convenience best describe this superbly renovated 77sqm Art Deco two bedroom apartment. Enjoy the ultimate in Eastern Suburbs living where you are simply footsteps to Bondi Junction's Westfield shopping centre and local transport.

- Large double bedrooms with built-in storage
- Dark hardwood timber floors compliment period features
- Period features blend perfectly with modern appointments
- Deluxe kitchen with gas cooking and portable island bench
- Internal laundry with included washer and drier
- Soaring ceilings
- Renovated bathroom with oversized shower recess
- Near new carpet in both bedrooms
- Gas heating
- Loads of internal storage
- Security building
- Two parking permits available for non restricted parking