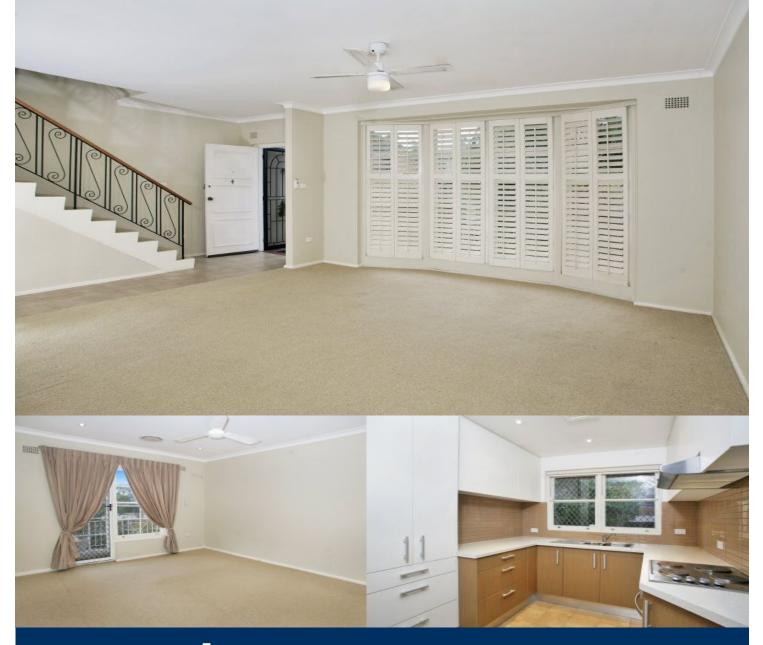

# morton.

This spacious 3 story, 3 bedroom unfurnished townhouse is situated in the desirable leafy suburb of Wollstonecraft and is just moments from bustling Crows Nest and North Sydney. Set in a quiet street, this large home with renovated kitchen, bathroom, and entertaining courtyard has mountains of storage and is both bright and functional.

- Generous sized living, dining area
- As new kitchen with stainless steel appliances
- Private paved courtyard and balcony
- Large Bedrooms with built ins
- Modern bathroom, separate shower and bath
- Two separate W/C & internal laundry
- Rumpus/media room in basement
- Lock up garage with two huge storage spaces