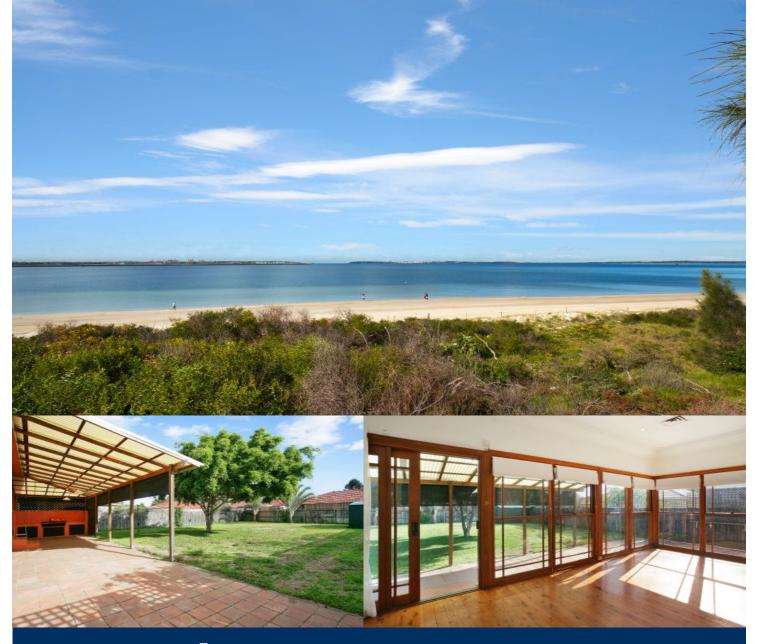

# morton.

Blending original details with modern appointments and fabulous street appeal, this character filled address is a peaceful family haven simply footsteps from Botany bay. It's attractive Provincial interiors are well designed and flow effortlessly throughout encapsulating style, comfort and convenience all in a perfect setting.

- Sublime views overlooking Botany Bay
- Large open plan living with working fireplace
- Separate lounge and dining areas
- Hardwood timber flooring
- Gourmet kitchen with gas cooking and ample storage
- Kitchen equipped with dishwasher and pantry area
- Large master room with WIR, en suite and spa bath
- Upstairs area features three bedrooms
- Full bathroom with separate bath and shower
- Large internal laundry with plenty of storage
- Security alarm system
- Child friendly garden area with outdoor BBQ ideal for entertaining

# **BRIGHTON-LE-SANDS** 33 The Grand Parade