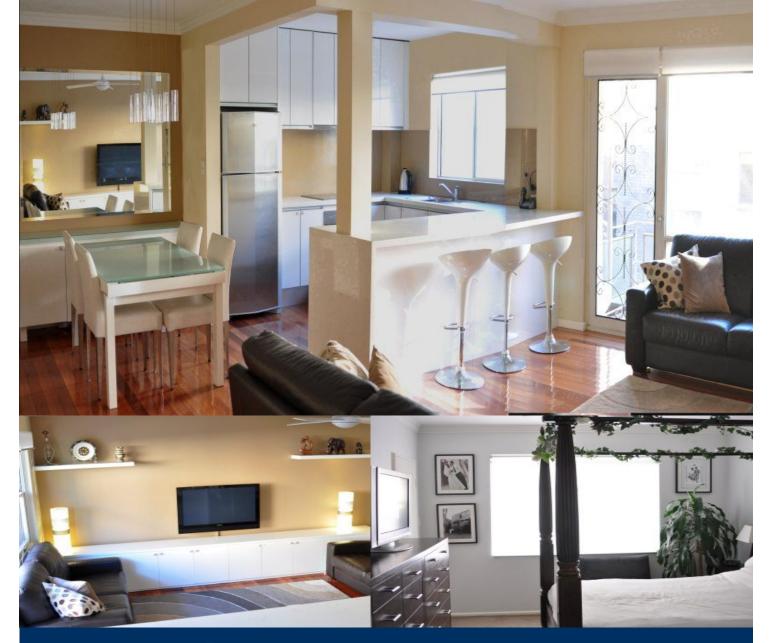

# morton.

Located in a boutique apartment block with a fantastic position this beautifully furnished apartment has recently undergone a complete renovation throughout. Fresh paint, timber flooring, blinds and a modern furniture package including a Pioneer flat screen TV.

- Large open plan living flows to private balcony with BBQ
- Deluxe renovated kitchen with dishwasher and breakfast bar
- Kitchen includes fan forced oven with heat resistant glass
- Spacious master bedroom with built-ins and ensuite
- Master bedroom with 32" flat screen TV + DVD player
- Spacious second bedroom with plenty of storage
- Leafy outlook from second and third bedrooms
- Renovated bathrooms and auto bath-fill feature
- Main bathroom features deep spa bath with shower
- Instantaneous gas water heater
- Electric water temperature control
- Double brick outer walls insulate well in summer/winter
- Plenty of storage space throughout
- Shared laundry