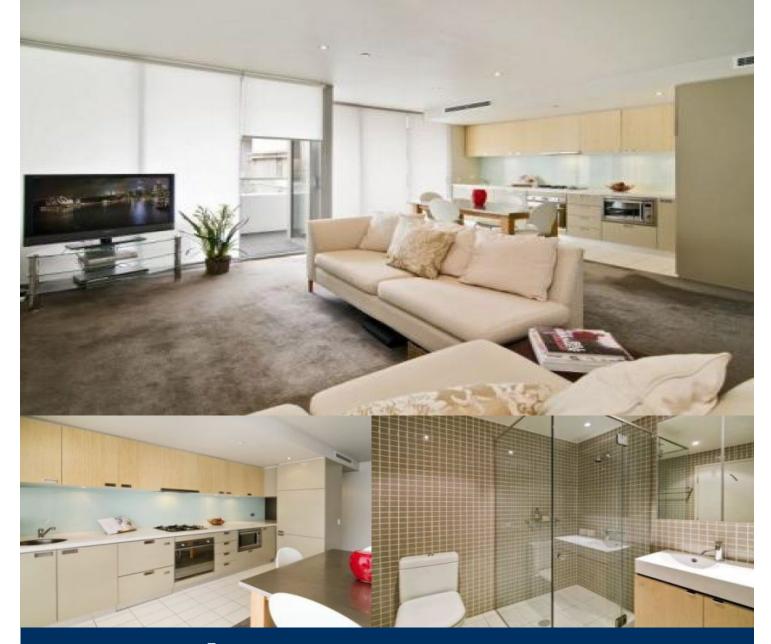

# morton.

Located in the northern side of the prestigious Abode building, this chic, boutique address incorporates leading edge design, superb inclusions and an ambience of space & luxury. This spacious 65 sqm one bedroom apartment is Ideally suited to those seeking exceptional living standards.

- Bedroom area with built in storage space
- Sunlit open plan living opens to private north facing balcony
- Deluxe galley style kitchen with gas stainless steel appliances
- Integrated fridge / freezer and dual dishwashers
- Concealed internal laundry
- Ducted zonal air conditioning throughout
- Secure building with lift access and 24hr concierge
- Audio visual intercom
- On site gymnasium, heated lap pool, spa and steam room