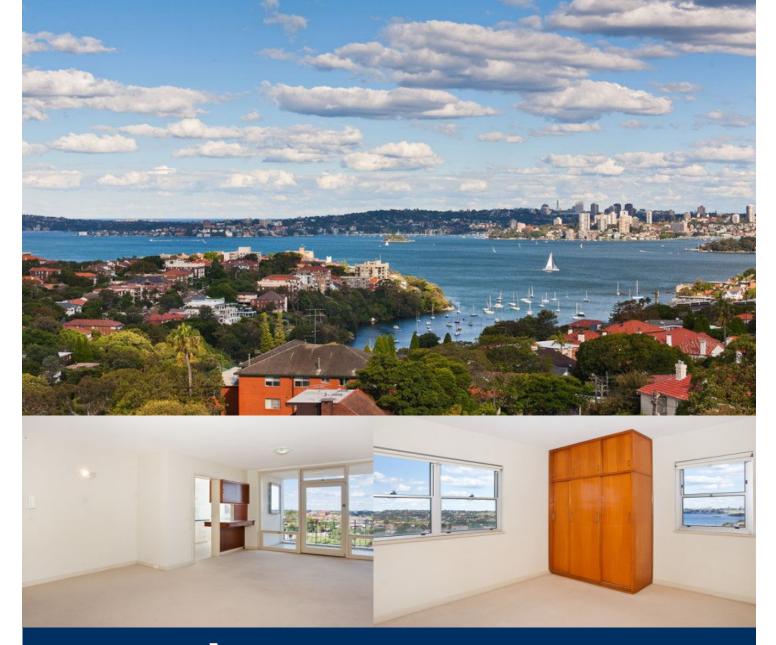

## morton.

Enviably positioned overlooking the world famous Sydney Harbour, this apartment's linear design allows for gentle sea breeze cross ventilation and offers complete privacy, alternative views and sparkling harbour vistas. This generously sized two bedroom apartment is conveniently located in the superbly refurbished 'Tatlow Court' security building allowing easy access to nearby amenities and local transportation.

- Private balcony with Sydney Harbour views
- Built-in wardrobes in both bedrooms
- Near new carpet throughout
- Gas cooking and ample storage space
- Original kitchen and bathroom
- Security building with lift access
- Double height lockup garage with great storage
- Foxtel and broadband ready