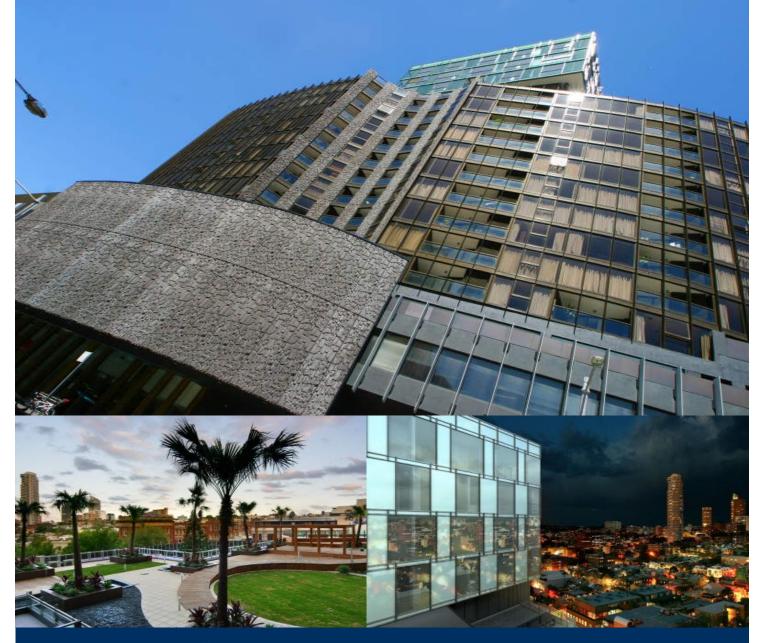

# morton.

Designed over one level this large open plan apartment allows for great use of space. Generous living area with floor to ceiling glass opens onto a private balcony.

- Miele stainless steel appliances include microwave & dishwasher
- Both bedrooms are completely separated
- Master bedroom with walk through wardrobes to designer ensuite
- Second bathroom includes separate bathtub
- Reverse cycle air conditioning
- Secure under cover parking
- Stunning sculpted gardens common area
- Glass edged outdoor pool
- On site well equipped gym
- Security building with video intercom & Concierge

## DARLINGHURST 804/20 Pelican Street