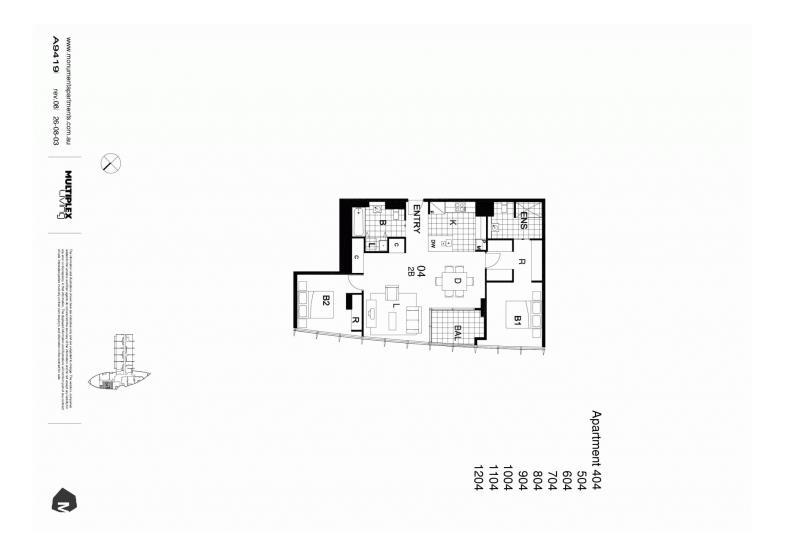

# morton.

Designed over one level this large open plan apartment allows for great use of space. Generous living area with floor to ceiling glass opens onto a private balcony.

- Miele stainless steel appliances include microwave & dishwasher
- Both bedrooms are completely separated
- Master bedroom with walk through wardrobes to designer ensuite
- Second bathroom includes separate bathtub
- Reverse cycle air conditioning
- Secure under cover parking
- Stunning sculpted gardens common area
- Glass edged outdoor pool
- On site well equipped gym
- Security building with video intercom & Concierge