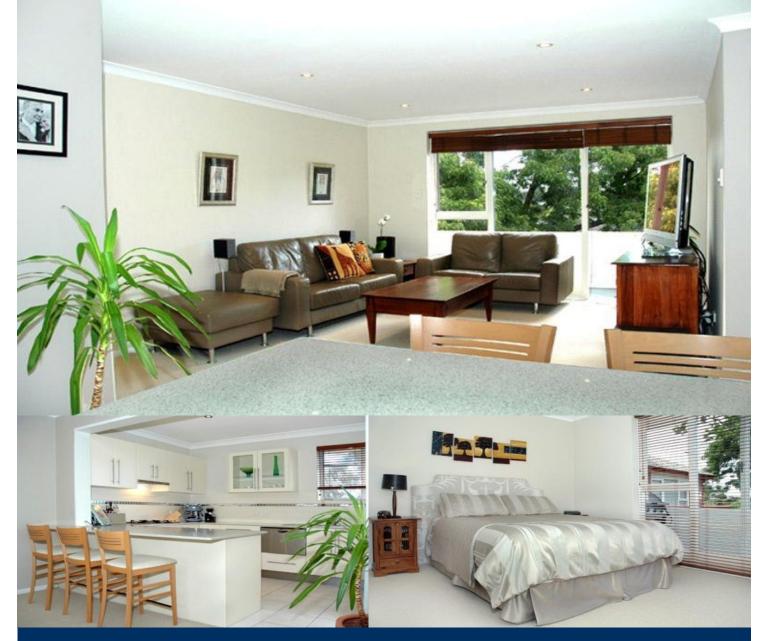

morton.

**ARTARMON** 22/11 Hampden Road

2

A great opportunity to reside in this renovated two bedroom address located within a short stroll to local shops, eateries and Artarmon train station. Positioned on the top floor of a boutique block offering verdant surrounds from a spacious balcony that has two entry points from both living and bedroom area.

- Modern kitchen with ample storage and bench space
- Includes Fisher & Paykel dishdrawer, gas cooking
- Open plan living and dining area
- Spacious modern bathroom with bathtub
- Internal laundry area
- Balcony will include BBQ
- Communal storage facility
- Undercover car space