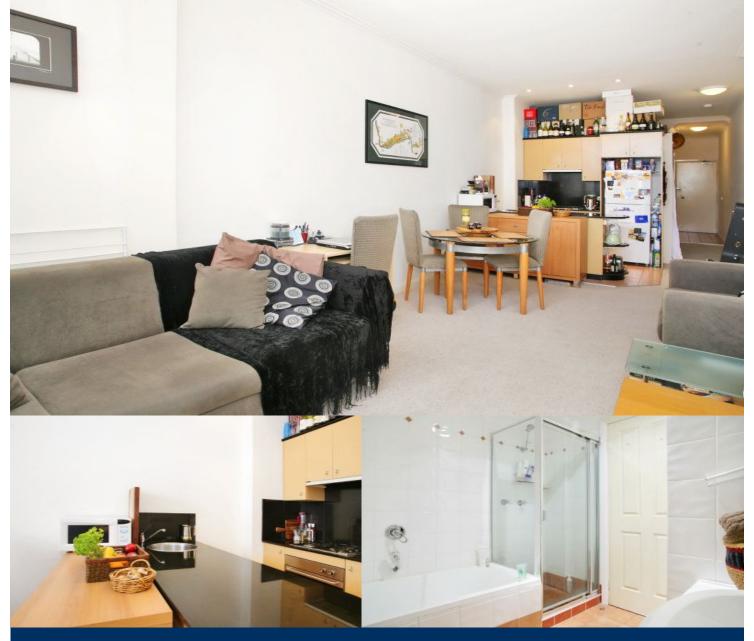

morton.

CROWS NEST 122/420 Pacific Highway

This first floor apartment located on the quiet side of the building. The open plan living/dining area incorporates the kitchen with its granite benchtop and modern appliances. Offering a full bathroom which has been recently renovated.

- High ceilings and large windows
- Internal laundry including dryer
- Granite kitchen
- Stainless steel Smeg appliances and dishwasher
- Reverse cycle air conditioning
- Facilities include pool, gym, spa, sauna and BBQ area
- Walk to St Leonards station and buses
- Walk to amenities of Crows Nest