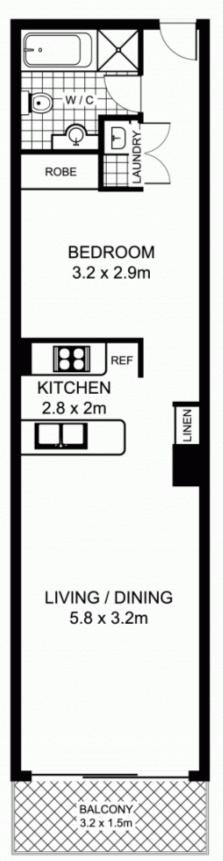

## 122/402-420 Pacific Highway, CROWS NEST

- · This floor plan is intended as a guide only
- · Layout dimensions are approximate only
- No representations or warranties of any nature whatsoever are given or intended
- Any person using this information should rely on their own enquiries