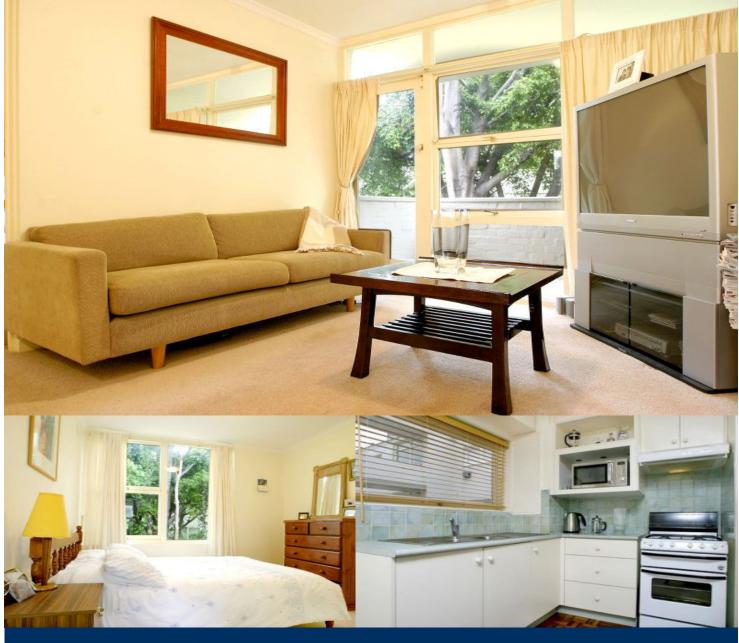

morton.

**CAMMERAY** 011/21 Rosalind Street

Ideally located just a short stroll away from the new Cammeray shopping complex, Crows Nest shops and public transport is this suburb one bedroom apartment. Some of the many great features of this aparment include:

- Modern kitchen with gas cooking
- Combined living area
- Private balcony overlooking this tree lined street
- Updated bathroom
- Built-in wardrobes
- Communal Laundry
- Carspace
- Close to city buses
- Close to Cammeray Shops
- \*DEPOSIT TAKEN\*