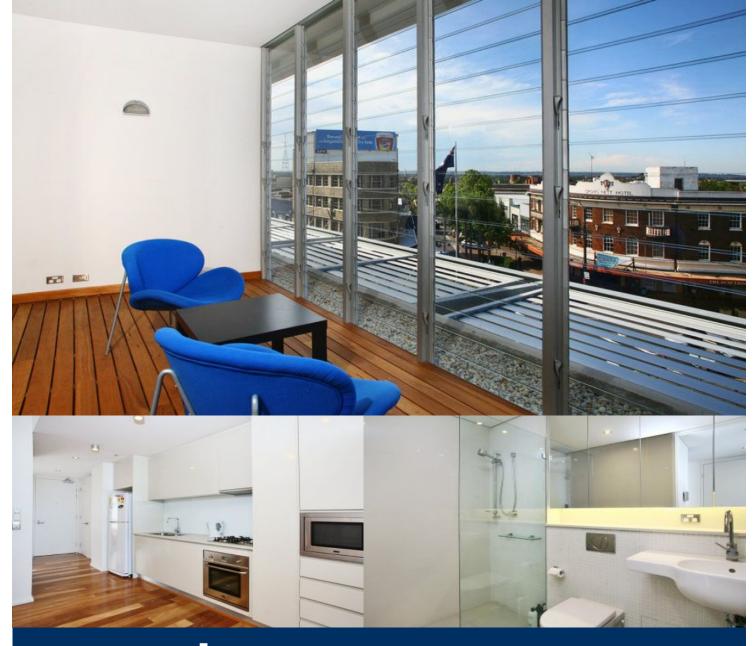

## morton.

Be one of the first to enjoy residing in a brand new designer one bedroom apartment at Imiza. Imiza is the lower north shore's latest architect inspired apartment building. This ultra chic boutique address incorporates leading edge design, superb inclusions and an ambience of space & luxury. This superb one bedroom apartment occupies a top floor position with stunning district view of Crows Nest.

Features consist of:

- Large sun drenched open plan living area
- Great natural light throughout entire apartment
- Hardwood timber flooring throughout
- Stunning deluxe kitchen with Ilve stainless steel appliances
- Superbly finished modern bathroom area
- Dual zone reverse cycle air conditioning
- Excellent internal storage space
- Full building security access and video intercom
- Under cover security parking + storage cage

 CROWS NEST
 402/296-300 Pacific Highway

 Image: 1
 Image: 1

 Image: 1
 Image: 1