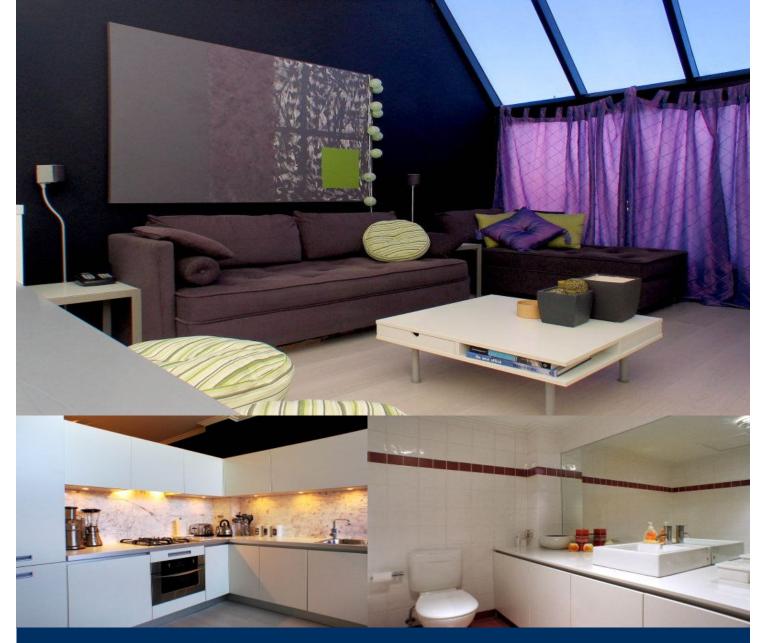

## morton.

Beautifully renovated top floor 1 bedroom apartment located at the rear of the building with sensational views looking out towards Huntleys cove.

- Living area with stained timber floors & feature wall.

- Stainless steel gas appliances including integrated dishwasher.

- Bedroom includes built-in wardrobes and additional storage.

- Bathroom has good cupboard & bench space, separate bathtub.

- Balcony off living with expansive views.

## morton.com.au

312/420 Pacific Highway, CROWS NEST 1m BALCONY 1.7 x 2.5m SCALE \* note all measurements are approximate only. Plan is provided only as an indication of layout. LIVING AREA 5.8 x 3.7m **KITCHEN** R FR BEDROOM 2.8 x 2.4m ROBE AUNDRY BATH ROOM 2.7 x 2.1m