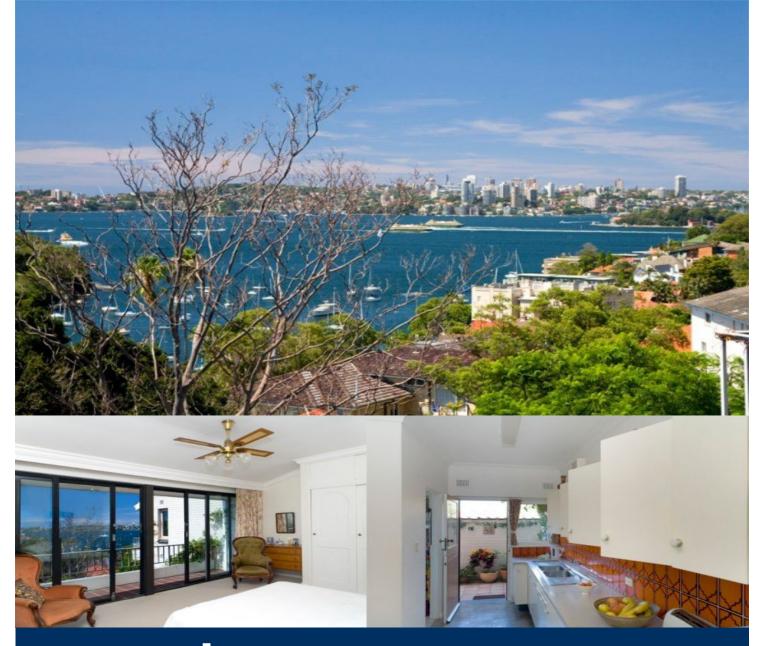

# morton.

Set high above Shell Cove in the exclusive 'Casa Mantilla' development, this oversized 3 bedroom townhouse enjoys delightful Harbour views.

#### Features include:

- Split level open plan living and dining that flows to a generous courtyard.

- Spacious kitchen and laundry room opens out to a second private courtyard.

- Enormous master bedroom with spectacular views, full width balcony, built-in robes & spacious en-suite bathroom.