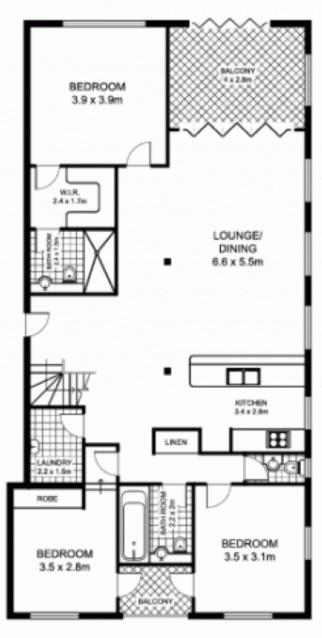

# 6/4-10 Prospect St, ERSKINEVILLE

- . This floor plan is intended as a guide only
- · Layout dimensions are approximate only
- No representations or warranties of any nature whatsoever are given or intended
- Any person using this information should rely on their own enquiries

#### MEZZANINE LEVEL

ENTRY LEVEL

PLANS BY SURROUNDPIX PHONE: 1300 30 32 40