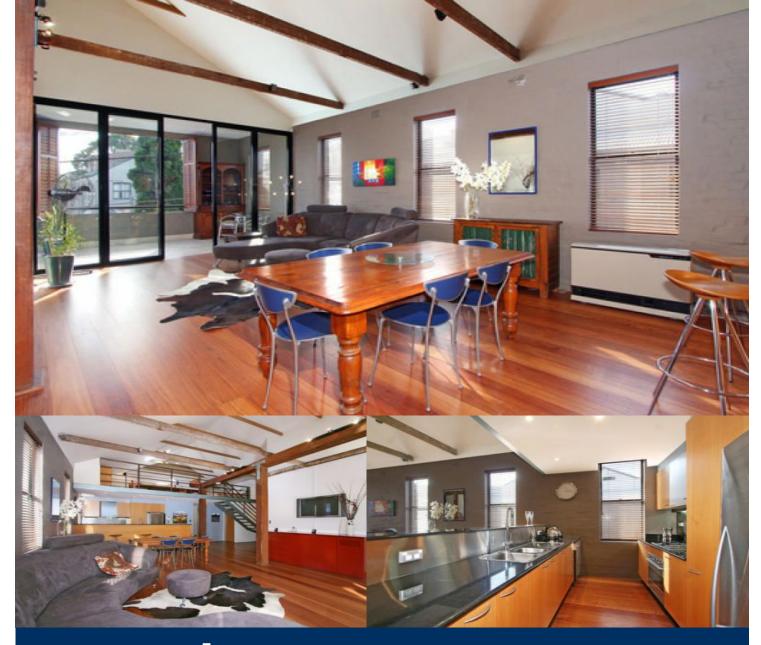

morton.

**ERSKINEVILLE** 6/4-10 Prospect Street

A wonderful offer to the corporate market to rent this truly fabulous apartment combining the finest aspects of a stunning warehouse conversion. Positioned in a unique lifestyle location this apartment is sure to redefine your notion of relaxed but sophisticated inner city living. Complimented with superb inclusions and an ambiance of natural light and style.

- Fully furnished and fully equipped throughout
- Master bedroom with ensuite and wardrobe
- Upstairs loft bedroom area ideal for entertaining guests
- 42" wall mounted TV with surround sound plus dvd player
- Soaring ceilings showcase period features
- Hardwood blackbutt timber flooring and carpet in bedrooms
- Deluxe designer kitchen with gas cooking and ample storage
- Large open plan living area opens to spacious private balcony
- Modern bathrooms with oversized shower recess
- Master bedroom with wall mounted TV plus VCR
- Opportunity to consolidate both home and office
- Secure underground parking for two vehicles