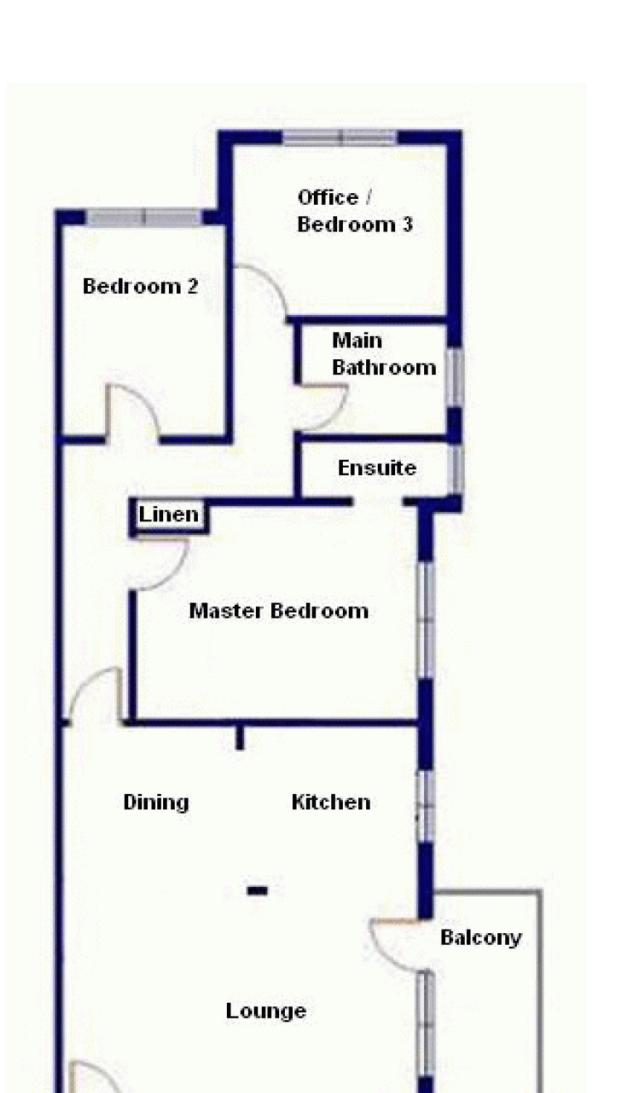

## Features consist of:

- Large open plan living flows to private balcony with BBQ
- Hardwood polished timber floorboards
- Deluxe renovated kitchen with dishwasher and breakfast bar
- Kitchen includes fan forced oven with heat resistant glass
- Spacious master bedroom with built-ins and ensuite
- Master bedroom with 32" flat screen TV + DVD player
- Spacious second bedroom with plenty of storage
- Third bedroom ideal for use as home office (corner desk)
- Third bedroom features built-in wardrobe & overhead storage
- Third bedroom corner sofa converts to queen bed for guests
- Leafy outlook from second and third bedrooms
- Renovated bathrooms