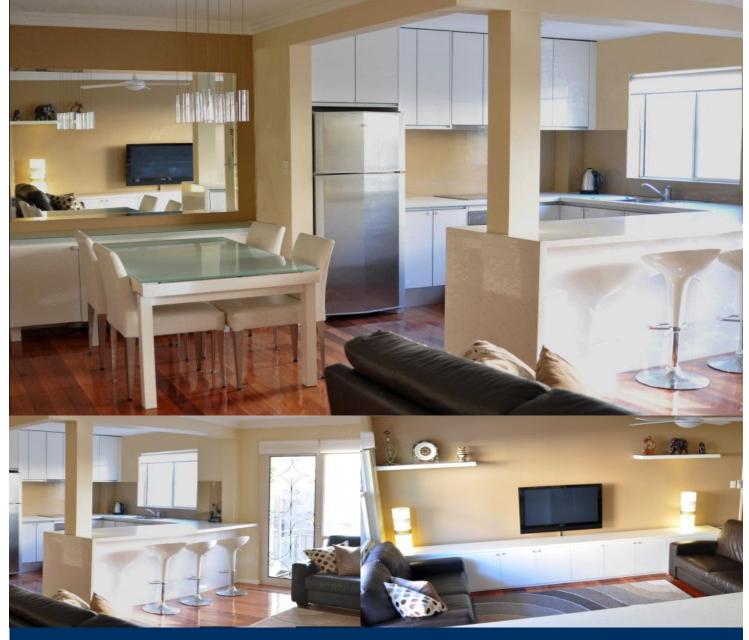

morton.

WOLLSTONECRAFT 2/71 Shirley Road

Located in a boutique apartment block with a fantastic position this beautifully furnished apartment has recently undergone a complete renovation throughout. Fresh paint, timber flooring, blinds and a modern furniture package including a Pioneer flat screen TV.

## Features consist of:

- Large open plan living flows to private balcony with BBQ
- Hardwood polished timber floorboards
- Deluxe renovated kitchen with dishwasher and breakfast bar
- Kitchen includes fan forced oven with heat resistant glass
- Spacious master bedroom with built-ins and ensuite
- Master bedroom with 32" flat screen TV + DVD player
- Spacious second bedroom with plenty of storage
- Third bedroom ideal for use as home office (corner desk)
- Third bedroom features built-in wardrobe & overhead storage
- Third bedroom corner sofa converts to queen bed for guests
- Leafy outlook from second and third bedrooms
- Renovated bathrooms