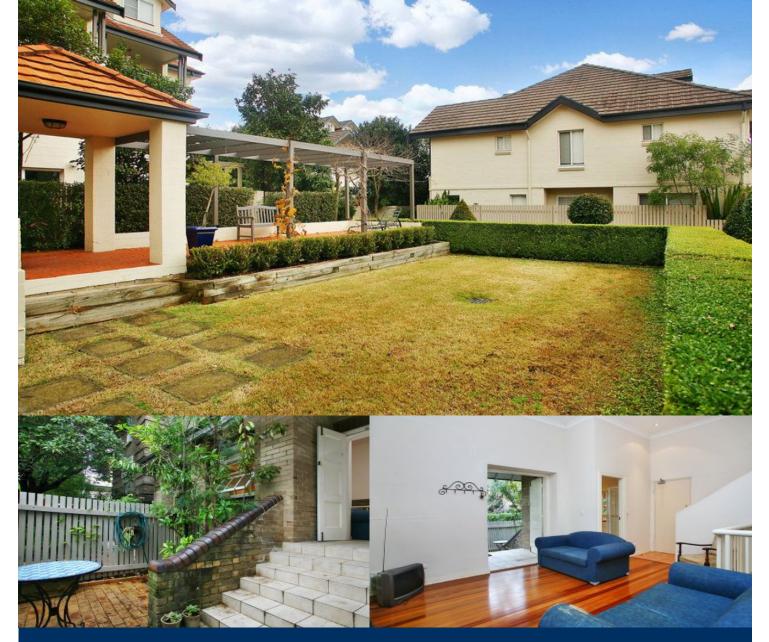

## morton.

This well presented one bedroom east facing apartment is situated in The Meridian offering fantastic natural light and privacy. Ideally positioned to either St Leonards transport links and shops or Crows Nest's vibrant strip of cafes, restaurants and speciality stores.

Features consist of:

- Large Tri level living space with high ceilings
- Polished hardwood timber flooring
- Bedroom with built-in wardrobe
- Kitchen with gas stainless steel appliances
- Concealed internal laundry
- Secure underground car space