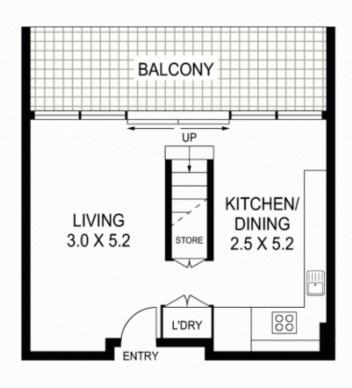

## THIRD FLOOR

SECOND FLOOR

# **BASEMENT FLOOR**

APPROX: GROSS INTERNAL AREA: - 65 SQM

48/37 IREDALE STREET

NEWTOWN

Floor Plan Disclaimer: Mind the Gap (mtg) floor plans / site plans are intended as a guide only. No representations or warranties of any nature whatsoever are given or intended and any person using this information should always rely on their own enquiries. mtg property marketing services - 1300 133 145 - photography, floor plans, virtual tours, video tours, copywriting, project marketing - www.mindthegap.com.au

- Sun drenched open plan lounge / dining with high ceilings
- Flows to large balcony with the city skyline as your backdrop
- Designer kitchen with European stainless steel appliances
- Dishwasher, stone benchtops & ample cupboard space
- Master bedroom with custom built-in wardrobes
- Bright second bedroom ideally suited as a home office