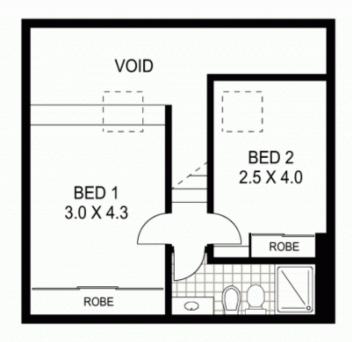

## THIRD FLOOR

SECOND FLOOR

# **BASEMENT FLOOR**

APPROX: GROSS INTERNAL AREA: - 65 SQM

48/37 IREDALE STREET

NEWTOWN

Floor Plan Disclaimer: Mind the Gap (mtg) floor plans / site plans are intended as a guide only. No representations or warranties of any nature whatsoever are given or intended and any person using this information should always rely on their own enquiries. mtg property marketing services - 1300 133 145 - photography, floor plans, virtual tours, video tours, copywriting, project marketing - www.mindthegap.com.au

- Sun drenched open plan lounge / dining with high ceilings
- Flows to large balcony with the city skyline as your backdrop
- Designer kitchen with European stainless steel appliances
- Dishwasher, stone benchtops & ample cupboard space
- Master bedroom with custom built-in wardrobes
- Bright second bedroom ideally suited as a home office