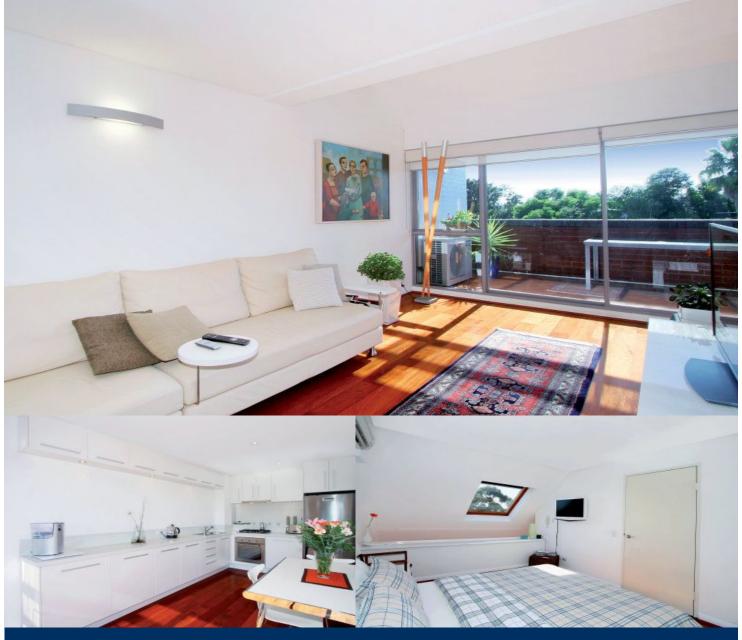

morton.

**NEWTOWN** 48/37 Iredale Street

2

Nestled in a quiet street this New York style loft apartment will redefine your notion of relaxed but sophisticated inner city living. This ultra chic apartment is just a minutes stroll to Newtown's vibrant King Street and incorporates leading edge design, superb inclusions and an ambience of natural light and style.

- Sun drenched open plan lounge / dining with high ceilings
- Flows to large balcony with the city skyline as your backdrop
- Designer kitchen with European stainless steel appliances
- Dishwasher, stone benchtops & ample cupboard space
- Master bedroom with custom built-in wardrobes
- Bright second bedroom ideally suited as a home office