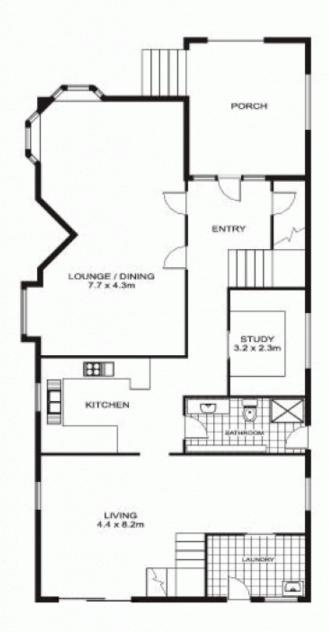

- Five bedrooms
- Three bathrooms
- Modern kitchen with dishwasher
- Separate lounge and dining rooms
- In ground swimming pool
- Undercover parking for two cars
- Opposite Waverton park
- Short stroll to Waverton station and shops

## 44 Larkin St, WAVERTON

SCALE 1m

\* note all measurements are approximate only. Plan is provided only as an indication of layout.