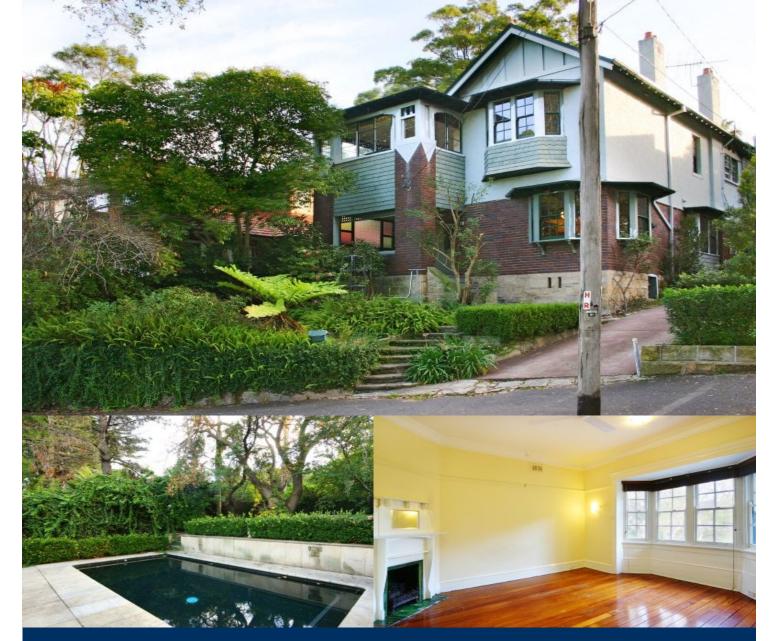

## morton.

WAVERTON 44 Larkin Street

5

As advertised or by appointment

## Morton

info@morton.com.au

This grand two storey family home is located in a quiet and peaceful location in the heart of Waverton and has just become available to lease. Some of the property's fantastic features include:

- Five bedrooms
- Three bathrooms
- Modern kitchen with dishwasher
- Separate lounge and dining rooms
- In ground swimming pool
- Undercover parking for two cars
- Opposite Waverton park
- Short stroll to Waverton station and shops