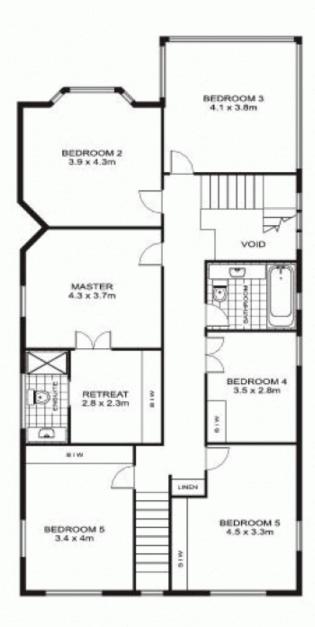

- Five bedrooms
- Three bathrooms
- Modern kitchen with dishwasher
- Separate lounge and dining rooms
- In ground swimming pool
- Undercover parking for two cars
- Opposite Waverton park
- Short stroll to Waverton station and shops

## 44 Larkin St, WAVERTON

SCALE 1m

\* note all measurements are approximate only. Plan is provided only as an indication of layout.