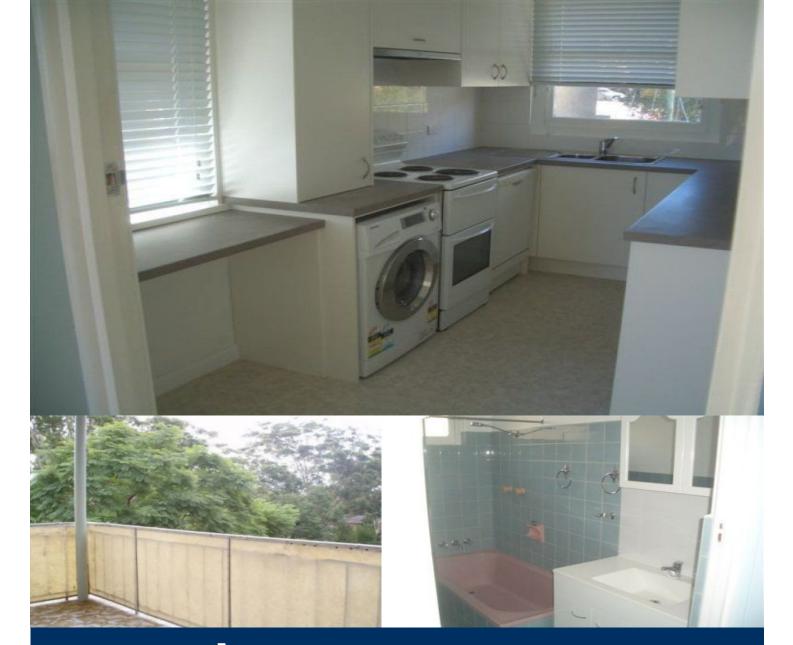

Features consist of:

- Wooden flooring throughout its spacious bedrooms & living area

- Both bedrooms with built in wardrobes and plenty of storage
- Renovated deluxe kitchen with ample storage
- Large combined living/ dining room opens to private balcony
- Balcony views over looking Lane Cove National Park
- Generous sized lock up garage with internal access
- Shared laundry and internal space for a washer/ dryer.
- Bath/ shower
- Walking distance to CBD transit