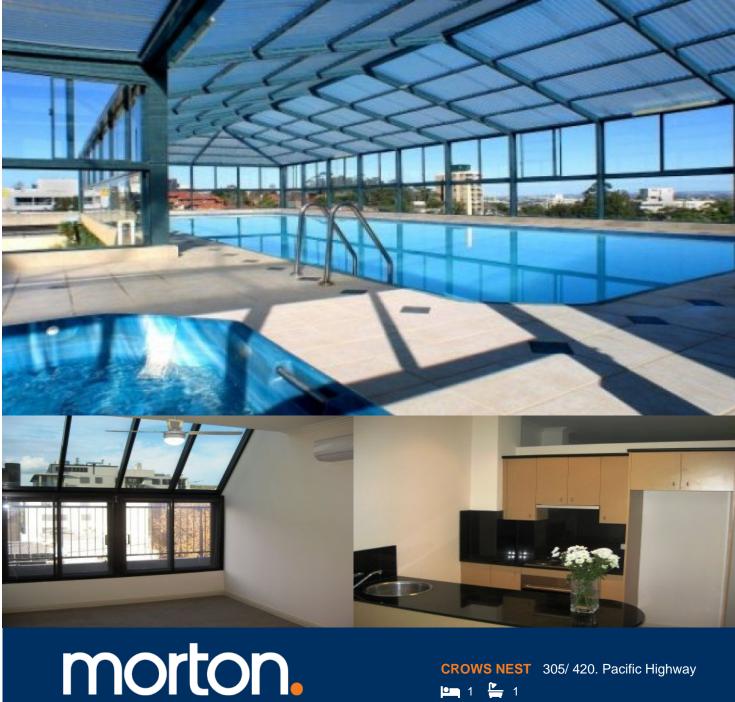

## Features consist of:

- Built in wardrobe in bedroom area
- Freshly painted and brand new carpet
- Deluxe kitchen with gas cooking and dishwasher
- Renovated bathroom with separate bathtub
- Internal laundry with dryer provided
- Reverse cycle air conditioning
- Foxtel available within the complex
- Security building with lift access
- Pool, gym, spa, and rooftop BBQ facilities

CROWS NEST 305/420. Pacific Highway

As advertised or by appointment