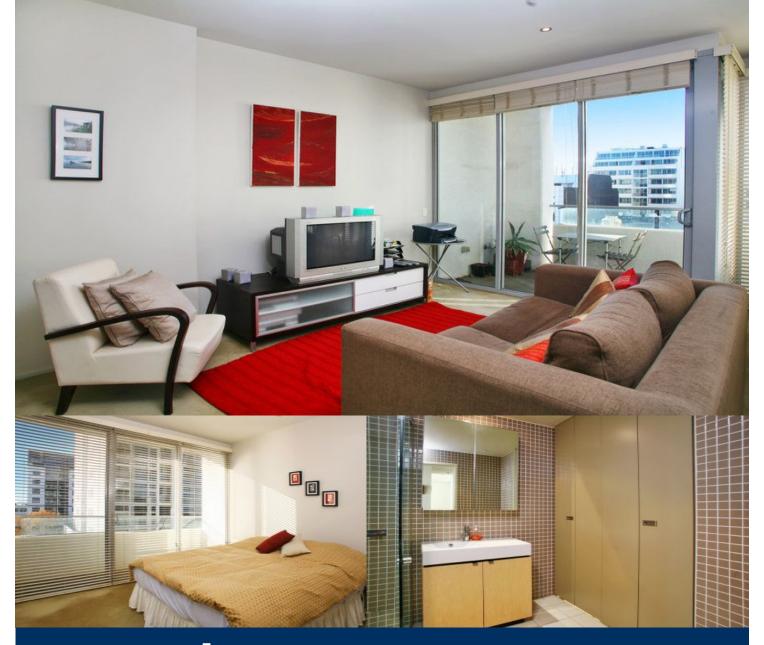

morton.

**CROWS NEST** CROWS NEST

Located in the prestigious Abode Apartments, this chic boutique address incorporates leading edge design, superb inclusions and an ambience of space & luxury. Ideally suited to those seeking exceptional living standards.

## Features consist of:

- Sunlit open plan living area opens to private North facing balcony
- Deluxe galley style kitchen with gas stainless steel appliances
- Integrated fridge / freezer and dishwasher
- Spacious internal laundry with dryer provided
- Ducted zonal air conditioning throughout
- Secure under cover car space
- Secure building with lift access and 24hr concierge
- On site gymnasium, pool, spa and steam room