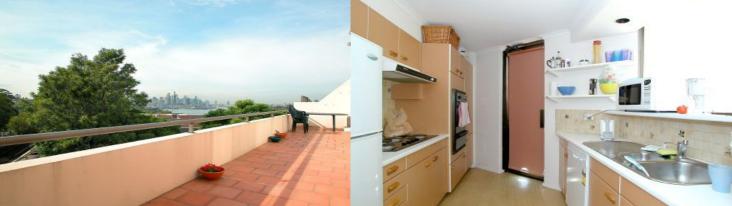

### Features consist of:

- Massive wrap around balcony
- City and water glimpses
- Combined living and dining area
- Reverse cycle air conditioning throughout
- Kitchen has ample storage, dishwasher and electric cook-top
- Master bedroom with en suite and large built in wardrobes
- Main bathroom with separate bath tub
- Security building with secure parking spaces