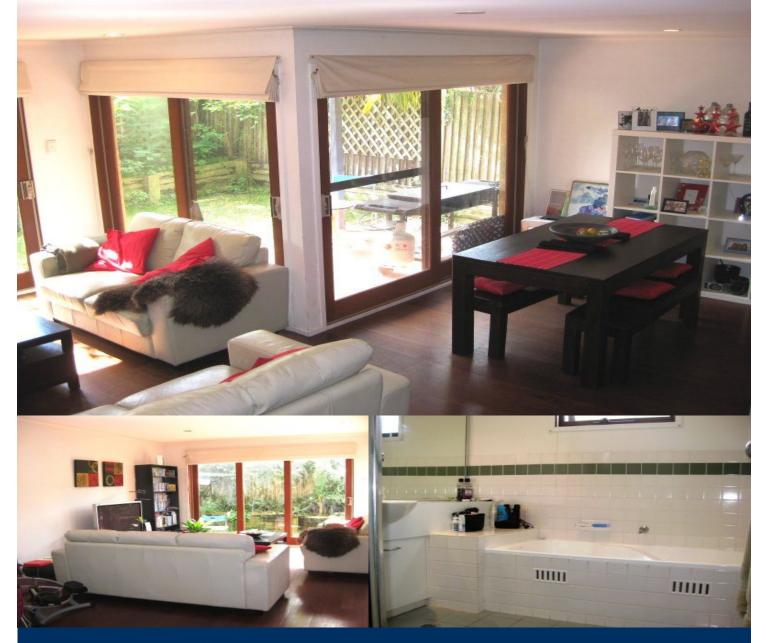

# morton.

A fantastic opportunity to lease this character filled three bedroom family residence located in the heart of Crows Nest yet tucked away in a quiet and peaceful battleaxe position.

#### Features consist of:

- Modern kitchen with gas cooking and ample storage
- Master bedroom with ensuite bathroom area
- Private balcony area off master bedroom upstairs
- Bedrooms feature built in wardrobes throughout
- Hardwood timber flooring and carpet
- Small sunny backyard ideal for entertaining guests
- Internal laundry
- Storage shed