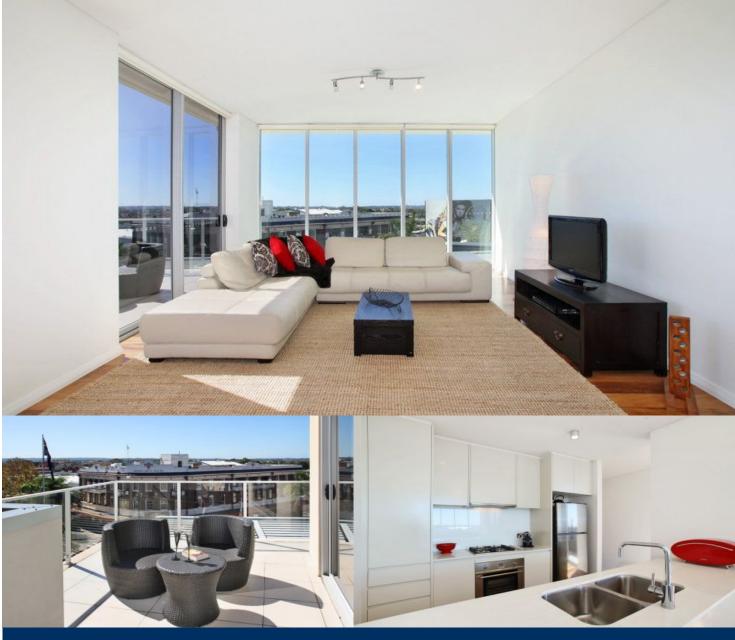

## morton.

CROWS NEST 401/296-304 Pacific Highway

Be one of the first to enjoy residing in a new fully furnished and fully equipped designer apartment at Imiza. Imiza is the lower north shore's latest architect inspired apartment building. This ultra chic boutique address incorporates leading edge design, superb inclusions and an ambience of space & luxury.

- Large sun drenched open plan living area
- Great natural light throughout entire apartment
- Hardwood timber flooring throughout
- Stunning kitchen with Ilve stainless steel appliances
- Fully equipped contemporary furniture and decor
- 43 square metre private entertainers balcony
- Superbly finished modern bathroom area
- Dual zone reverse cycle air conditioning
- Excellent internal storage space
- Full building security access and video intercom
- Under cover security parking + storage cage