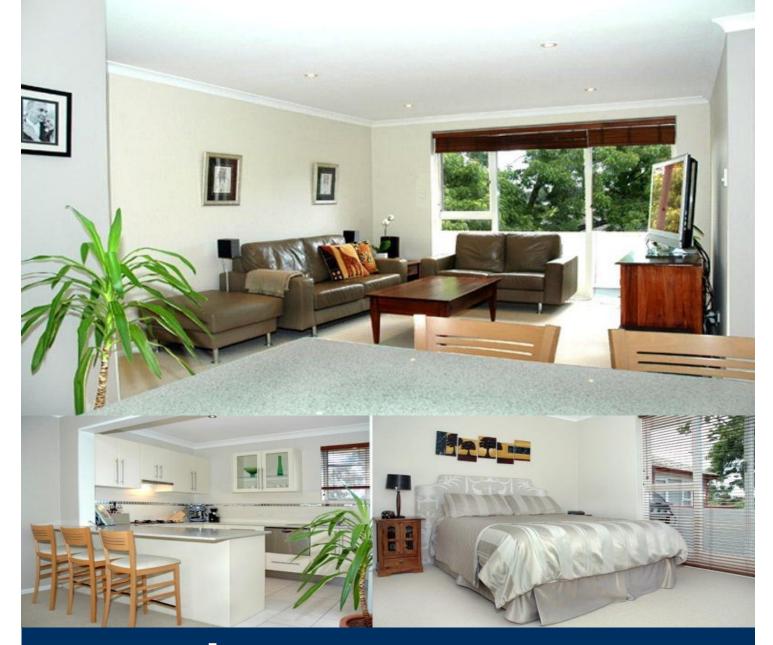

morton.

**ARTARMON** 22/11 Hampden Road

2 2

A great opportunity to reside in this renovated two bedroom address located within a short stroll to local shops, eateries and Artarmon train station. Positioned on the top floor of a boutique block offering verdant surrounds from a spacious balcony that has two entry points from both living and bedroom area.

## Features consist of:

- Modern kitchen with ample storage and bench space
- Includes Fisher & Paykel dishdrawer, gas cooking
- Open plan living and dining area
- Spacious modern bathroom with bathtub
- Internal laundry area
- Balcony will include BBQ
- Communal storage facility
- Undercover car space