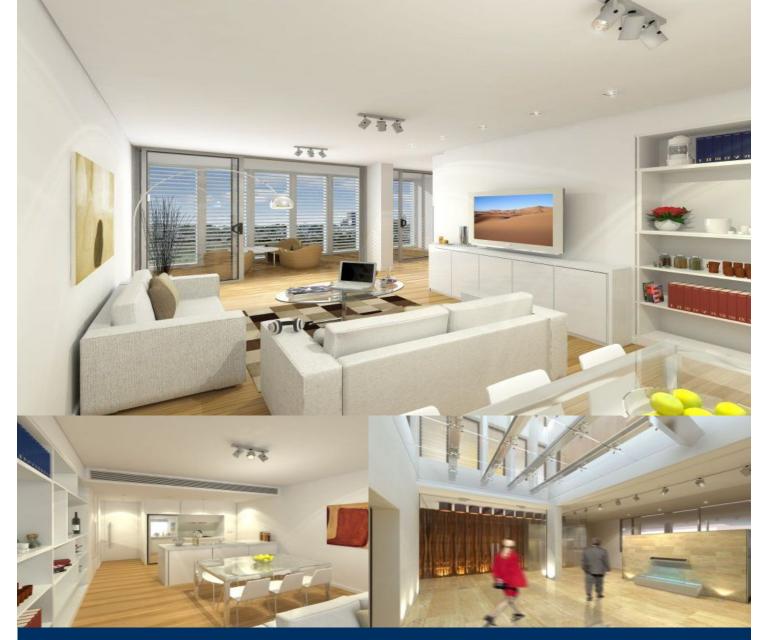

morton.

**CROWS NEST** 296 Pacific Highway

2

Imiza is the lower north shore's latest architect inspired apartment building.

This ultra chic boutique address incorporates leading edge design, superb inclusions and an ambience of space & luxury.

- Large open plan floor plans.
- Great natural light.
- Timber floors in living areas / Carpet in bedrooms.
- Stunning kitchens with Ilve stainless steel appliances.
- Superbly finished bathrooms.
- Media areas.
- Balconies / sun rooms.
- Dual zone reverse cycle air conditioning.
- Excellent internal storage.
- Full building security.
- Under cover security parking + storage cages.