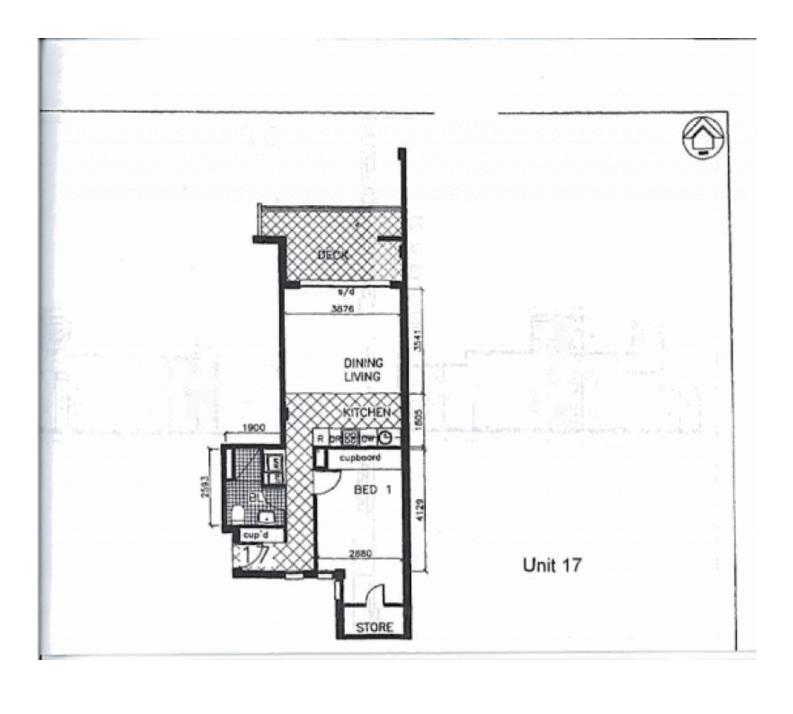

- Open plan living with high ceilings and polished timber floors
- Large north facing private balcony
- Master bedroom with built-ins and walk in wardrobes
- Sleek galley style kitchen with gas stainless steel appliances
- Concealed internal laundry with dryer and wash tub.
- Contemporary bathroom with stone benchtops and frameless glass shower recess.