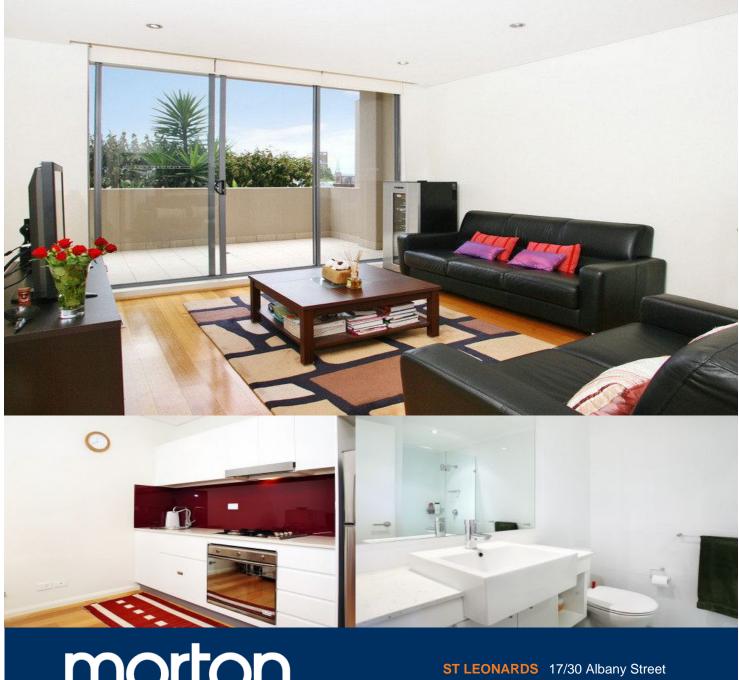

morton.

This beautifully presented near new one bedroom north facing apartment is situated an a boutique building offering fantastic natural light and complete privacy. Ideally located to either St leonards transport links and shops or Crows Nest's vibrant strip of cafes, restaurants and speciality stores.

- Open plan living with high ceilings and polished timber floors
- Large north facing private balcony
- Master bedroom with built-ins and walk in wardrobes
- Sleek galley style kitchen with gas stainless steel appliances
- Concealed internal laundry with dryer and wash tub.
- Contemporary bathroom with stone benchtops and frameless glass shower recess.