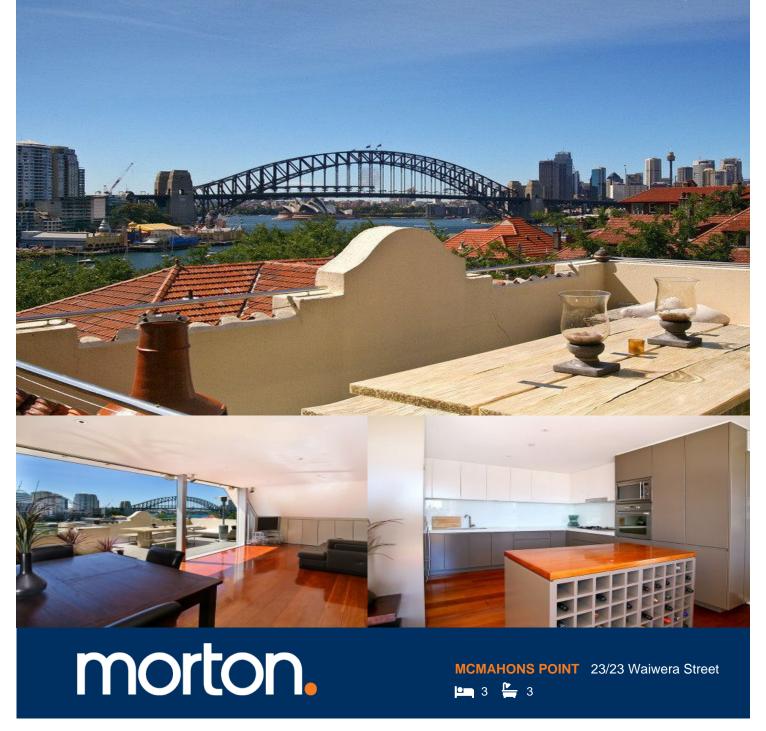

A wonderful opportunity to reside in this stunning residence offering point blank views of the iconic Sydney Harbour Bridge. Ideally positioned with uninterrupted views, this apartment offers a unique choice of lifestyle available to those looking to consolidate both home and office.

## Features consist of:

- Modern open plan kitchen with gas cooking
- Master bedroom with ensuite
- Huge balcony perfect for entertaining guests
- Timber floorboards throughout living & kitchen
- Spacious second and third bedroom
- Moments stroll to local cafes and restaurants
- 5 minute walk to local train station and ferry
- Parking permits available through Council