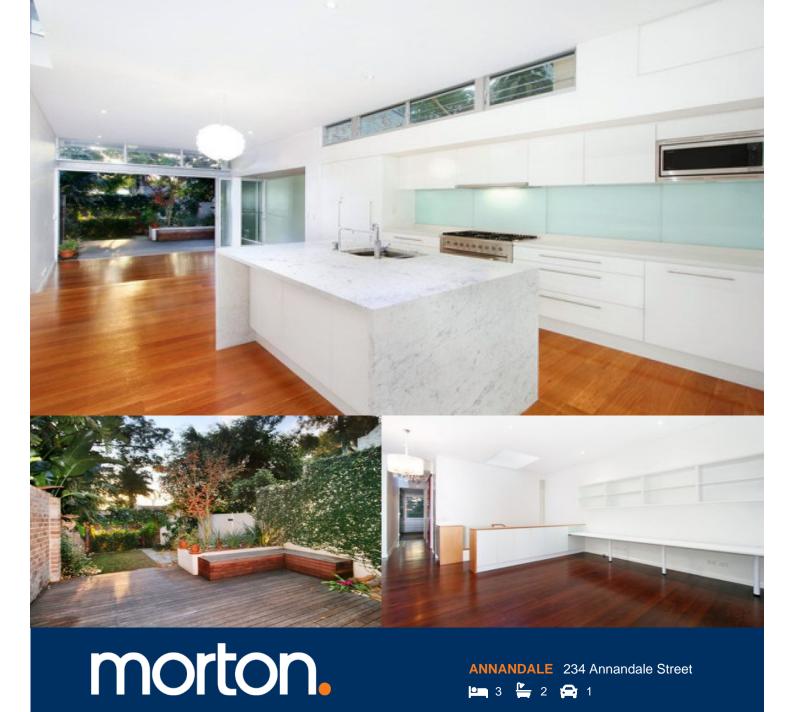

Nestled in a wide tree lined street this 2 storey semi is deceiving from the street frontage. What awaits is an architect inspired contemporary transformation offering great open plan space, soaring ceilings and excellent natural light.

Lower level offers huge open plan living area with polished timber floors opening through concertina doors to timber deck & landscaped gardens making for idyllic indoor / outdoor living.

State of the art kitchen with marble surfaces (including island bench), European stainless steel appliances, integrated fridge / freezer and excellent storage.