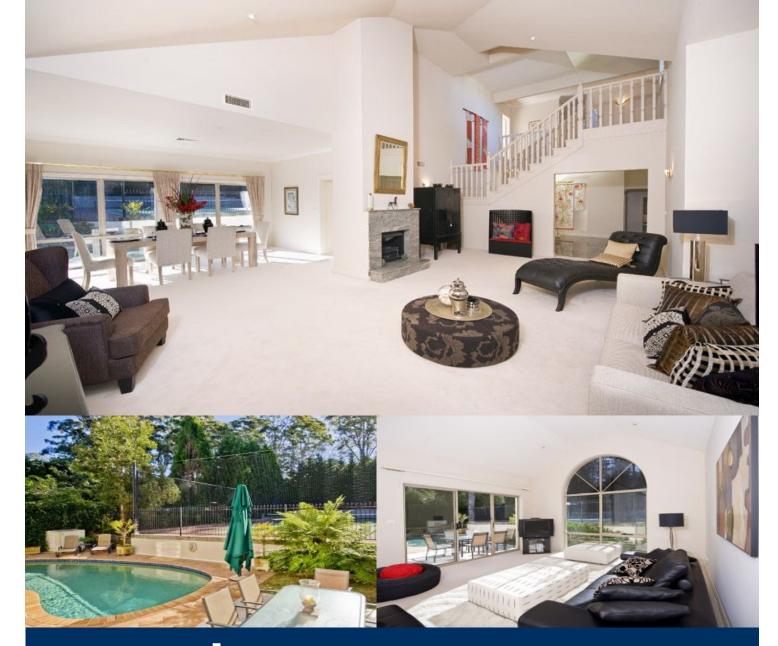

morton.

WAHROONGA 62 Billyard Avenue

Located on one of Wahroonga's premier streets this magnificent architect designed 2 storey freestanding home will suit those seeking exceptional standards of finish, design and open plan space.

On entry you are immediately taken aback by soaring cathedral ceilings and fantastic natural light. Enormous formal open plan lounge and dining area + informal living with floor to ceiling glass over looking verdant rear gardens.

State of the art kitchen with European stainless steel appliances, stone bench tops, including island bench with adjacent breakfast area through to family room.

Huge master bedroom with walk-in wardobes and superb ensuite with spa bath. Equally spacious 2nd, 3rd and 4th bedrooms all with built-ins and access to another 2 designer bathrooms. Additional study or 5th bedroom with walk in storage and ensuite bathroom.