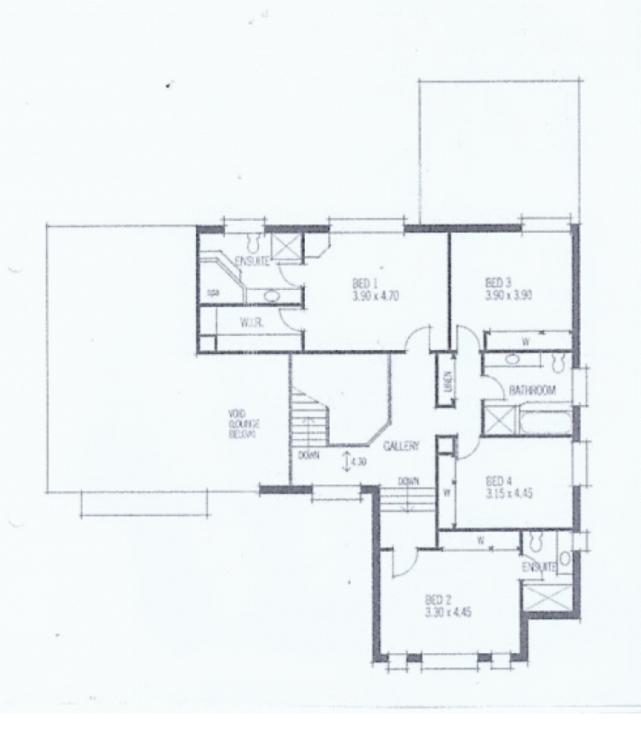

State of the art kitchen with European stainless steel appliances, stone bench tops, including island bench with adjacent breakfast area through to family room.

Huge master bedroom with walk-in wardobes and superb ensuite with spa bath. Equally spacious 2nd, 3rd and 4th bedrooms all with built-ins and access to another 2 designer bathrooms. Additional study or 5th bedroom with walk in storage and ensuite bathroom.