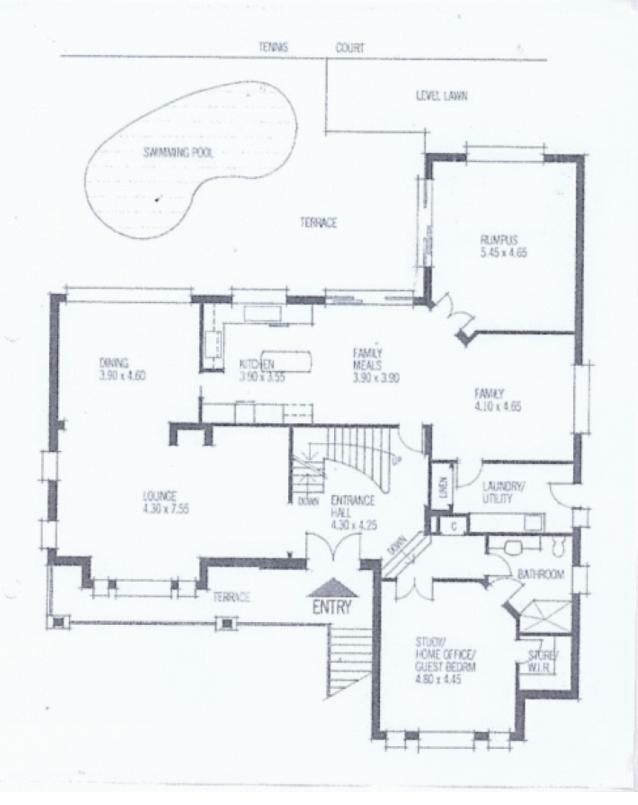

On entry you are immediately taken aback by soaring cathedral ceilings and fantastic natural light. Enormous formal open plan lounge and dining area + informal living with floor to ceiling glass over looking verdant rear gardens.

State of the art kitchen with European stainless steel appliances, stone bench tops, including island bench with adjacent breakfast area through to family room.

Huge master bedroom with walk-in wardobes and superb ensuite with spa bath. Equally spacious 2nd, 3rd and 4th bedrooms all with built-ins and access to another 2 designer bathrooms. Additional study or 5th bedroom with walk in storage and ensuite bathroom.