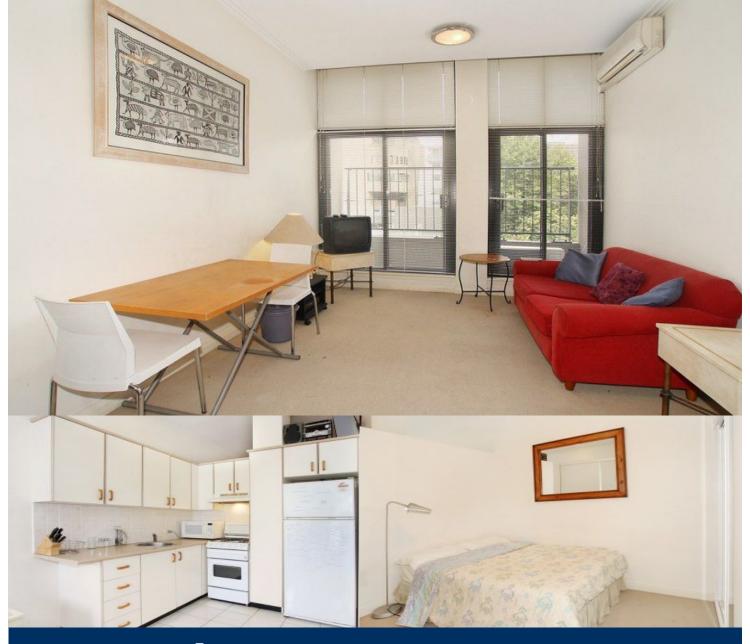

This modern unfurnished one bedroom apartment, conveniently located in the Atrium building, is right in the hub of Crows Nest's restaurant and eatery district.

- Open plan living, dining and kitchen
- Kitchen with gas stove
- Access to swimming pool, BBQ area and gym
- Bedroom with built-in wardrobe
- Air conditioning in living area.
- Internal laundry
- Security building